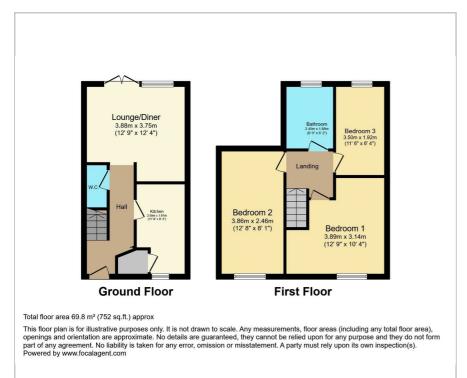

gas central heating (as specified). The accommodation comprises of an entrance hall, ground floor cloakroom, refitted Howdens kitchen installed in 2021 and lounge area. To the first floor there are three bedrooms and a refitted family bathroom installed in 2019. Externally there is a rear landscaped garden and allocated parking space at the rear. Wolston has a Primary School, Church, lots of village amenities and also Wolston Angling Club fishing ponds to rear of property.

- Village Living
- Three Bedrooms
- Ground Floor Cloakroom
- Wolston Angling Club Fishing
   Ponds to rear of property

### **Viewing**

Please contact our Evans Estates Office on 02476333363 if you wish to arrange a viewing appointment for this property or require further information.









## Floor Plan Area Map



# Brandon AA28 Wolston Map data ©2024

### **Energy Efficiency Graph**











These particulars, whilst believed to be accurate are set out as a general outline only for guidance and do not constitute any part of an offer or contract. Intending purchasers should not rely on them as statements of representation of fact, but must satisfy themselves by inspection or otherwise as to their accuracy. No person in this firms employment has the authority to make or give any representation or warranty in respect of the property.