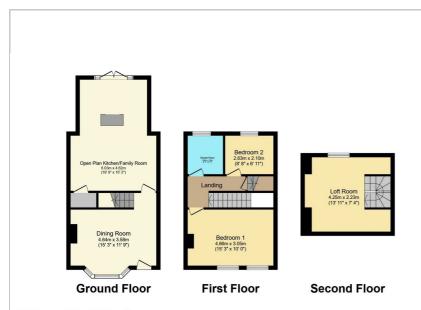

### **Floor Plan**

Total floor area 96.6 m² (1,039 sq.ft.) approx

This floor plan is for illustrative purposes only. It is not drawn to scale. Any measurements, floor areas (including any total floor area), openings and orientation are approximate. No details are guaranteed, they cannot be relied upon for any purpose and they do not form part of any agreement. No liability is taken for any error, omission or misstatement. A party must rely upon its own inspection(s). Powered by www.focalagent.com