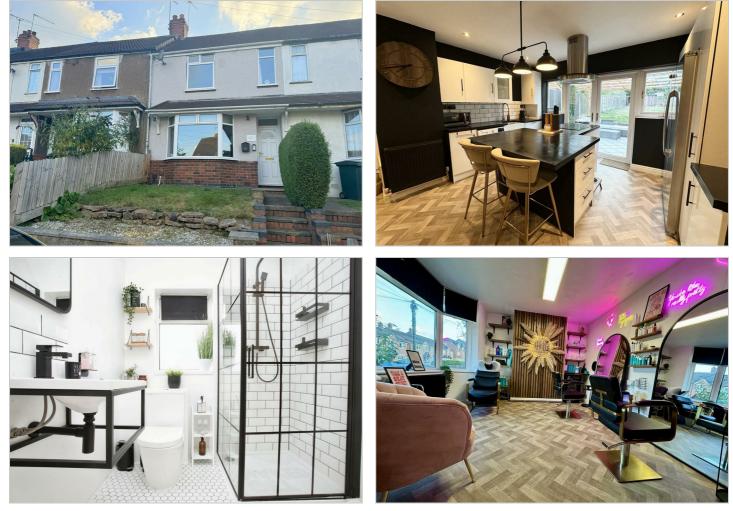

# Nuffield Road , Coventry, CV6 7JA Offers over £190,000

Evans Estates are Proud to Present this Extended Two Bedroom With Loft Space Mid Terraced Property. The property has the benefits of double glazing and gas central heating (as specified). The accommodation comprises of a lounge and extended kitchen / diner. To the first floor there are two bedrooms and a family bathroom. To the second floor there are stairs rising to a loft space. Externally there are gardens to the front and rear with a hard standing to the rear.

### Viewing

Please contact our Evans Estates Office on 02476333363 if you wish to arrange a viewing appointment for this property or require further information.

- TWO BEDROOM
- LOFT SPACE
- EXTENDED REFITTED KITCHEN
- OPEN PLAN KITCHEN DINER
- REFITTED BATHROOM