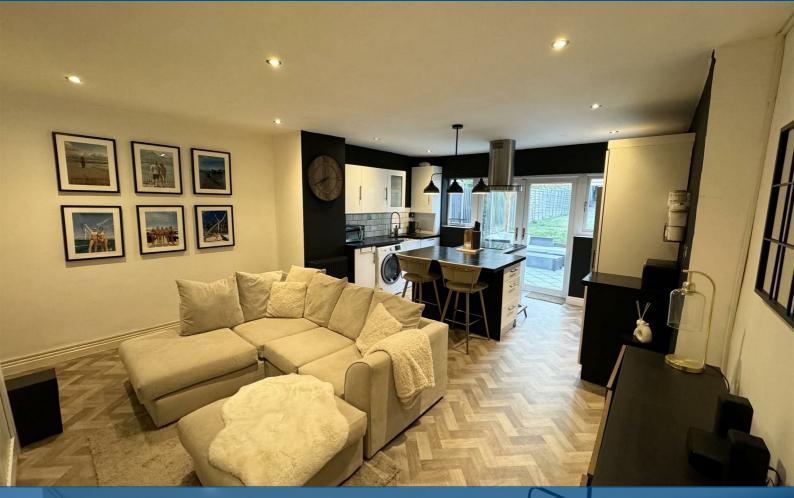

# Nuffield Road , Coventry, CV6 7JA Offers over £190,000

Evans Estates are Proud to Present this Extended Two Bedroom With Loft Space Mid Terraced Property. The property has the benefits of double glazing and gas central heating (as specified). The accommodation comprises of a lounge and extended kitchen / diner. To the first floor there are two bedrooms and a family bathroom. To the second floor there are stairs rising to a loft space. Externally there are gardens to the front and rear with a hard standing to the rear.

### Viewing

Please contact our Evans Estates Office on 02476333363 if you wish to arrange a viewing appointment for this property or require further information.

- TWO BEDROOM
- LOFT SPACE
- EXTENDED REFITTED KITCHEN
- OPEN PLAN KITCHEN DINER
- REFITTED BATHROOM