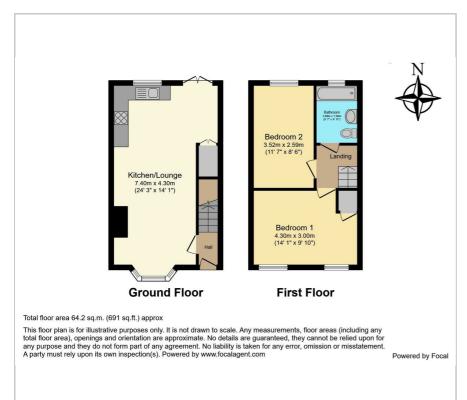

# **Thurlestone Road** , Coventry, CV6 2EB Offers over £185,000

**Evans Estates are Very Proud to Present This Well Presented Two Bedroom End of Terrace** House Offered with No Upward Chain. The property has the benefits of double glazing and gas central heating (as specified). The accommodation comprises of an entrance hall open plan living are with refitted kitchen. To the first floor there are two bedrooms and a refitted family bathroom. Externally there are gardens to the front and rear.

- No Upward Chain
- Open Plan Living Area
- Refitted Family Bathroom
- Two Double Bedrooms

### Viewing

Please contact our Evans Estates Office on 02476333363 if you wish to arrange a viewing appointment for this property or require further information.









### Floor Plan Area Map



# RADFORD Cocols KERESLEY HEATH Burnaby Rd RADFORD Daimler Gree Map data ©2024

## **Energy Efficiency Graph**











These particulars, whilst believed to be accurate are set out as a general outline only for guidance and do not constitute any part of an offer or contract. Intending purchasers should not rely on them as statements of representation of fact, but must satisfy themselves by inspection or otherwise as to their accuracy. No person in this firms employment has the authority to make or give any representation or warranty in respect of the property.