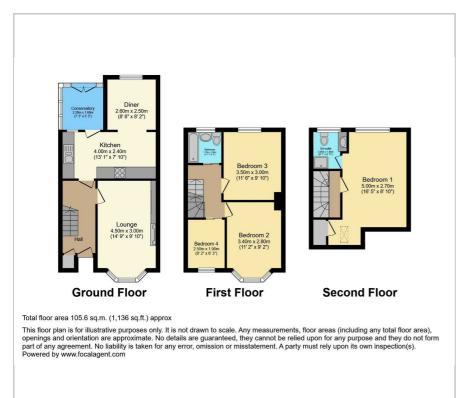

# Floor Plan Area Map

# **Benson Road** , Coventry, CV6 2FE Offers over £260,000

**Evans Estates are Very Proud to Present this Extended Four Bedroom Family Home. The property** has the benefits of double glazing and gas central heating (as specified). The accommodation comprises of an entrance hall, lounge and an extended refitted kitchen diner and conservatory. To the first floor there are three bedrooms and a refitted family bathroom. To the second floor there is a master bedrooms with a refitted en suite shower room. Externally there are gardens to the front and rear with rear access to a garage and off road parking to the front.