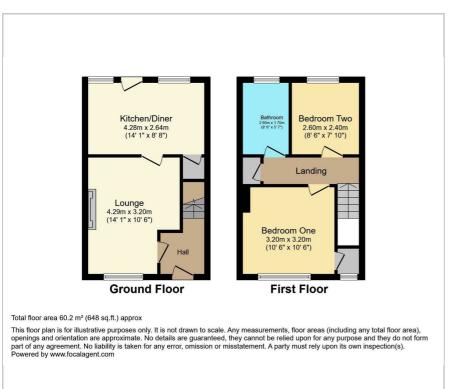

, Coventry, CV5 9LZ
Offers over £200,000

Evans Estates are Very Proud to Present this Two Bedroom Terraced House Offered with No Upward Chain. The property has the benefits of double glazing and gas central heating (as specified) and is situated in the Allesley Park area of the city. The accommodation comprises of an entrance hall, lounge and kitchen diner. To the first floor there are two bedrooms and a bathroom. Externally there are gardens to the front and rear with rear access to a garage.

- No Upward Chain
- Lounge and Kitchen Diner
- Two Bedrooms and Bathroom
- Rear Access to a Garage

## **Viewing**

Please contact our Evans Estates Office on 02476333363 if you wish to arrange a viewing appointment for this property or require further information.









## Floor Plan Area Map



# Allesley A4174 Allesley Park Broad Ln Map data ©2024

### **Energy Efficiency Graph**











These particulars, whilst believed to be accurate are set out as a general outline only for guidance and do not constitute any part of an offer or contract. Intending purchasers should not rely on them as statements of representation of fact, but must satisfy themselves by inspection or otherwise as to their accuracy. No person in this firms employment has the authority to make or give any representation or warranty in respect of the property.