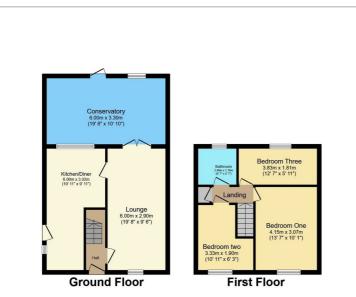

#### **Floor Plan**

Total floor area 92.6 m² (997 sq.ft.) approx

This floor plan is for illustrative purposes only. It is not drawn to scale. Any measurements, floor areas (including any total floor area), openings and orientation are approximate. No details are guaranteed, they cannot be relied upon for any purpose and they do not form part of any agreement. No liability is taken for any error, omission or misstatement. A party must rely upon its own inspection(s). Powered by www.focalagent.com