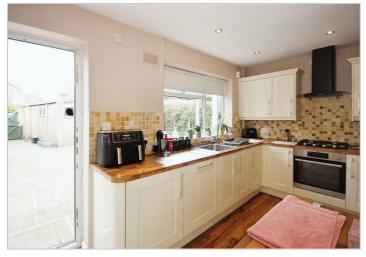

## Morland Road , Coventry, CV6 4FX

Offers over £215,000

Evans Estates are Very Proud to Present this Three Bedroom Extended Family Home. The property has the benefits of double glazing and gas central heating (as specified). The property is situated in the Holbrooks area of the city and within The President Kennedy School Catchment. The accommodation comprises of an entrance hall, lounge, dining area and sitting room leading an extended refitted kitchen. To the first floor there are three bedrooms and a family bathroom. Externally there are gardens to the front and rear.

- Extended Family Home
- Three Bedrooms
- Refitted Kitchen
- The President Kennedy School Catchment