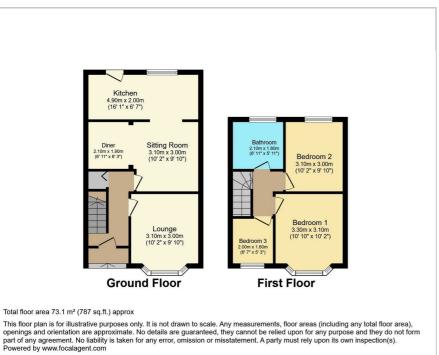

y Proud to Present this Three Bedroom Extended Family Home. The property has the benefits of double glazing and gas central heating (as specified). The property is situated in the Holbrooks area of the city and within The President Kennedy School Catchment. The accommodation comprises of an entrance hall, lounge, dining area and sitting room leading an extended refitted kitchen. To the first floor there are three bedrooms and a family bathroom. Externally there are gardens to the front and rear.

- Extended Family Home
- Three Bedrooms
- Refitted Kitchen
- The President Kennedy School Catchment

## **Viewing**

Please contact our Evans Estates Office on 02476333363 if you wish to arrange a viewing appointment for this property or require further information.







## Floor Plan Area Map



## **Energy Efficiency Graph**

Burnaby Rd

HOLBROOM

KERESLEY HEATH

Coventry Building Society Arena

Map data @2024

HOLBROOKS



Keresley









These particulars, whilst believed to be accurate are set out as a general outline only for guidance and do not constitute any part of an offer or contract. Intending purchasers should not rely on them as statements of representation of fact, but must satisfy themselves by inspection or otherwise as to their accuracy. No person in this firms employment has the authority to make or give any representation or warranty in respect of the property.