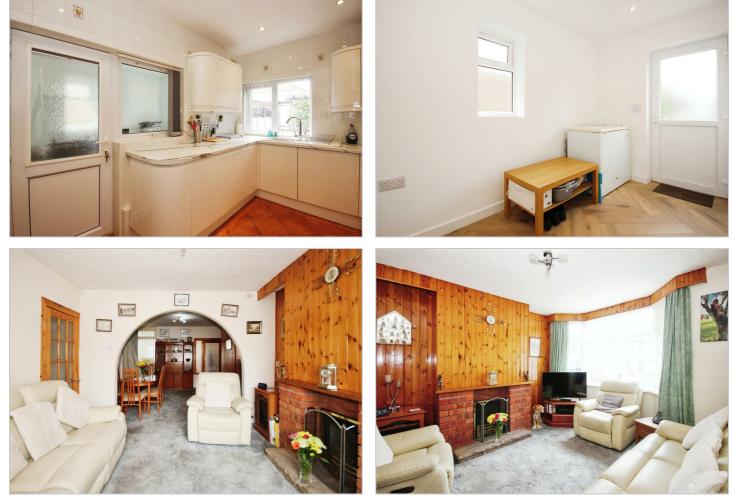

# Cedars Avenue , Coventry, CV6 1DR Offers over £210,000

Evans Estates are Very Proud to Present this Extended Three Bedroom Family Home. The property has the benefits of double glazing and gas central heating (as specified) and is situated in the Coundon area of the city. The accommodation comprises of an entrance hall, through lounge diner, extended refitted kitchen and utility room. To the first floor there are three bedrooms and a family bathroom. Externally there are gardens to the front and rear with rear access to a garage.

# Viewing

Please contact our Evans Estates Office on 02476333363 if you wish to arrange a viewing appointment for this property or require further information.

- Three Bedroom End of Terrace House
- Extended Refitted Kitchen
- Three Bedrooms
- Utility Room