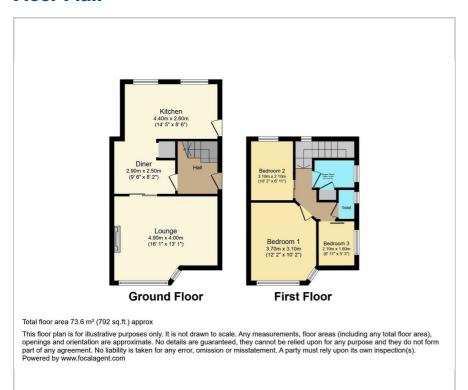

this Three Bedroom Semi Detached House Offered with No Upward Chain. The property is situated in the Holbrooks area of the city and within The President Kennedy School Catchment. The accommodation comprises of an entrance hall, lounge, dining area and kitchen diner. To the first floor there are three bedrooms and, separate toilet and bathroom. Externally there are gardens to the front side and rear with off road parking to the front and rear extensive garden. There is also a garage.

- Semi Detached
- No Upward Chain
- President Kennedy School Catchment
- Three Bedrooms
- Extensive Gardens
- Off Road Parking

# Viewing

Please contact our Evans Estates Office on 02476333363 if you wish to arrange a viewing appointment for this property or require further information.





#### Floor Plan



## **Area Map**



## **Energy Efficiency Graph**











These particulars, whilst believed to be accurate are set out as a general outline only for guidance and do not constitute any part of an offer or contract. Intending purchasers should not rely on them as statements of representation of fact, but must satisfy themselves by inspection or otherwise as to their accuracy. No person in this firms employment has the authority to make or give any representation or warranty in respect of the property.