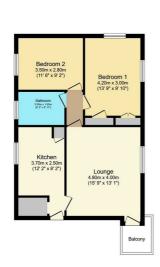

#### Floor Plan Area Map

Total floor area 63.6 m² (685 sq.ft.) approx

This floor plan is for illustrative purposes only. It is not drawn to scale. Any measurements, floor areas (including any total floor area), openings and orientation are approximate. No details are guaranteed, they cannot be relied upon for any purpose and they do not form part of any agreement. No liability is taken for any error, omission or misstatement. A party must rely upon its own inspection(s). Powered by www.focalagent.com