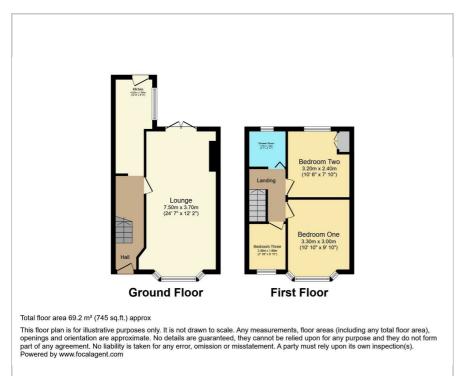

# **Duncroft Avenue**, Coventry, CV6 2BX

Offers over £215,000

Evans Estates are Very Proud to Present this Three Bedroom Family Home Offered with No Upward Chain. The property has the benefits of double glazing and gas central heating (as specified) and is situated in the Coundon area of the city. The accommodation comprises of an entrance hall, through lounge diner and refitted kitchen. To the first floor there are three bedrooms and a refitted shower room. Externally there are gardens to the front and rear.

- No Upward Chain
- Refitted Kitchen
- Through Lounge Diner
- Three Bedrooms

## Viewing

Please contact our Evans Estates Office on 02476333363 if you wish to arrange a viewing appointment for this property or require further information.









### Floor Plan Area Map



# Badogo Burnaby Rd RADFORD Daimler Gree Coundo Map data ©2024

### **Energy Efficiency Graph**











These particulars, whilst believed to be accurate are set out as a general outline only for guidance and do not constitute any part of an offer or contract. Intending purchasers should not rely on them as statements of representation of fact, but must satisfy themselves by inspection or otherwise as to their accuracy. No person in this firms employment has the authority to make or give any representation or warranty in respect of the property.