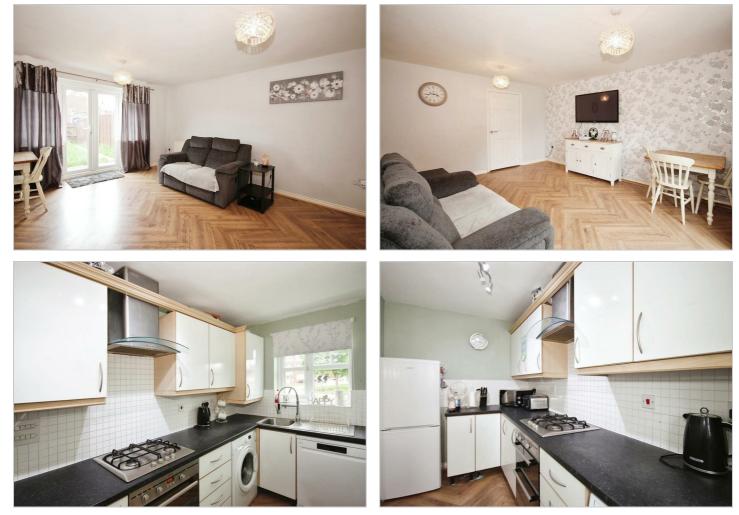

# Wisteria Way , Nuneaton, CV10 7SS Offers over £240,000

Evans Estates are Very Proud to Present this Four Bedroom Townhouse Offered with No Upward Chain. The property has the benefits of double glazing and gas central heating (as specified). The accommodation comprises of an entrance hall, ground floor cloakroom, lounge and kitchen. To the first floor there are two bedrooms and a family bathroom. To the second floor there is a master bedroom with en suite shower room. Externally there is a rear garden and one allocated parking space.