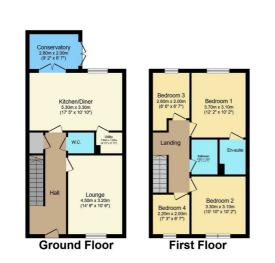

### **Floor Plan**

#### **Area Map**

Total floor area 103.7 sq.m. (1,116 sq.ft.) approx

This floor plan is for illustrative purposes only. It is not drawn to scale. Any measurements, floor areas (including any total floor area), openings and orientation are approximate. No details are guaranteed, they cannot be relied upon for any purpose and they do not form part of any agreement. No liability is taken for any error, omission or misstatement. A party must rely upon its own inspection(s). Powered by www.focalagent.com