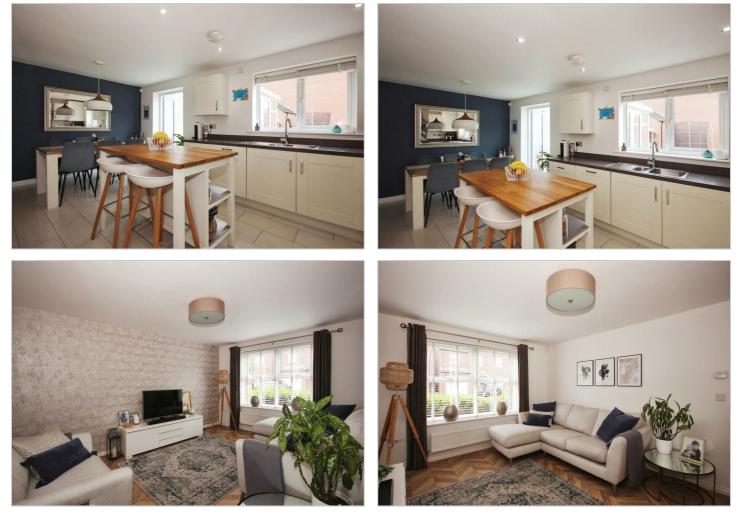

# Bluebird Drive , Coventry, CV6 2PL Offers over £320,000

Evans Estates are Very Proud to Present this Stunning Four Bedroom Detached Family Home. The property is situated in The Whitmore Park area of the City and within The President Kennedy School Catchment. The property has the benefits of double glazing and gas central (as specified). The accommodation comprises of an entrance hall, lounge, ground floor cloakroom and utility room. There is a kitchen diner with built in oven, hob and extractor, dishwasher, fridge and freezer and conservatory. To the first floor there are four bedrooms including a master bedroom with en suite shower room and a further family bathroom. Externally there are gardens to the front and rear with off road parking to the front. The garden to the rear is landscaped with garage and electric charging point.