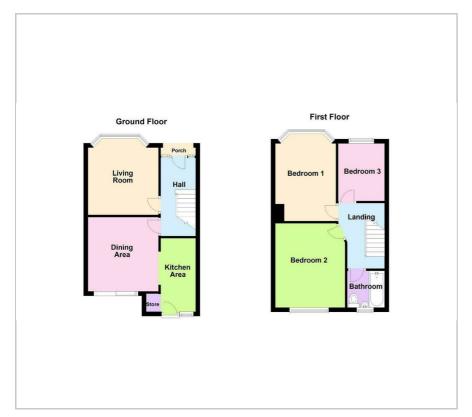

ghway , Coventry, CV2 3NP Offers over £200,000

Evans Estates are Proud to Present this Three Bedroom Terraced House Offered with No Upward Chain. The property has the benefits of double glazing and gas central heating (as specified) and is situated in the Wyken area of the city. The accommodation comprises of an entrance hall, lounge, dining room and refitted kitchen. To the first floor there are three bedrooms and a refitted family bathroom. Externally there are gardens to the front and rear.

- No Upward Chain
- Three Bedrooms
- Refitted Kitchen
- Refitted Bathroom
- Lounge and Dining Room

## **Viewing**

Please contact our Evans Estates Office on 02476333363 if you wish to arrange a viewing appointment for this property or require further information.









## Floor Plan Area Map





## **Energy Efficiency Graph**











These particulars, whilst believed to be accurate are set out as a general outline only for guidance and do not constitute any part of an offer or contract. Intending purchasers should not rely on them as statements of representation of fact, but must satisfy themselves by inspection or otherwise as to their accuracy. No person in this firms employment has the authority to make or give any representation or warranty in respect of the property.