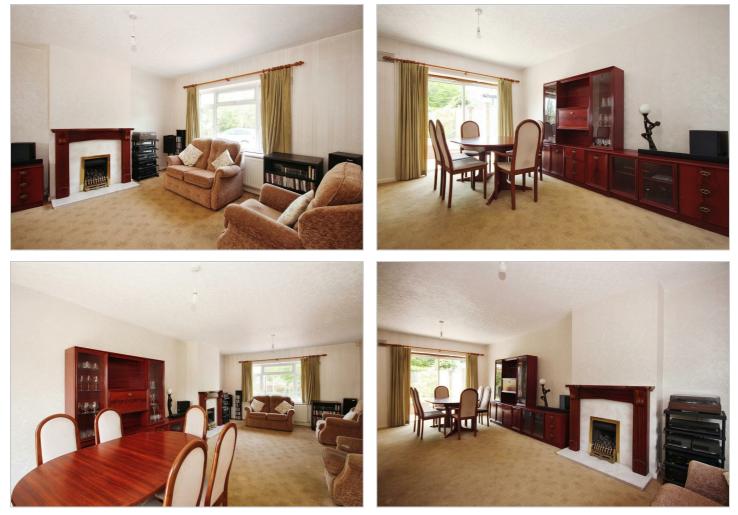

# Beake Avenue , Coventry, CV6 2HL Offers over £230,000

Evans Estates are Very Proud to Present This Three Bedroom End of Terrace House. The property has the benefits of double glazing and gas central heating (as specified). The property is situated in the Keresley area of the city and within The President Kennedy School Catchment. The accommodation comprises of an entrance hall, through lounge diner and kitchen. To the first floor there are three bedrooms and family bathroom. Externally there are gardens to the front and rear with off road parking to the front.

- Three Bedroom Family Home
- Through Lounge Diner

- Refitted Kitchen
- Off Road Parking
- President Kennedy School Catchment