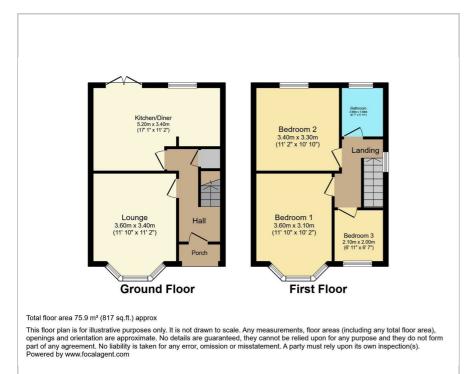

ith** No Upward Chain. The property is situated in the Keresley area of the city and within The President Kennedy School Catchment. The property has the benefits of double glazing and gas central heating (as specified). The accommodation comprises of an entrance hall, lounge and refitted kitchen diner. To the first floor there are three bedrooms and refitted family bathroom. Externally there is a rear landscaped garden with summer house and to the front there is off road parking.

## **Viewing**

Please contact our Evans Estates Office on 02476333363 if you wish to arrange a viewing appointment for this property or require further information.

- Semi Detached Family Home
- No Upward Chain
- Lounge and Kitchen Diner
- Three Bedrooms
- Refitted Family Bathroom







# Floor Plan Area Map



# Keresley BROOKS BROOKS BURNABY RA Map data ©2024

## **Energy Efficiency Graph**











These particulars, whilst believed to be accurate are set out as a general outline only for guidance and do not constitute any part of an offer or contract. Intending purchasers should not rely on them as statements of representation of fact, but must satisfy themselves by inspection or otherwise as to their accuracy. No person in this firms employment has the authority to make or give any representation or warranty in respect of the property.