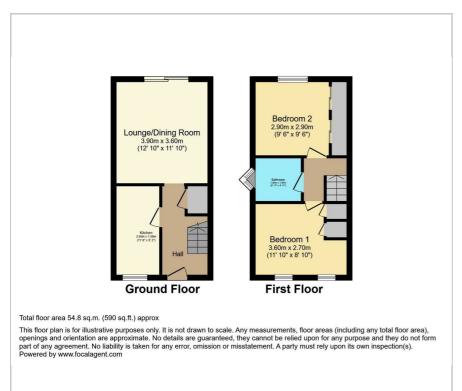

## Floor Plan

# Rookery Lane , Coventry, CV6 4GQ Offers over £180,000

Evans Estates are Very Proud to Present this Two Bedroom End of Terrace House situated on a Corner Plot and is Offered with No Upward Chain. The property has the benefits of double glazing and gas central heating (as specified) and is situated in the Holbrooks area of the city and within The President Kennedy School Catchment. The accommodation comprises of and entrance hall, refitted kitchen and lounge. To the first floor there are two bedrooms and a refitted bathroom. Externally there are gardens to the front side and rear with off road parking to the front and rear parking.