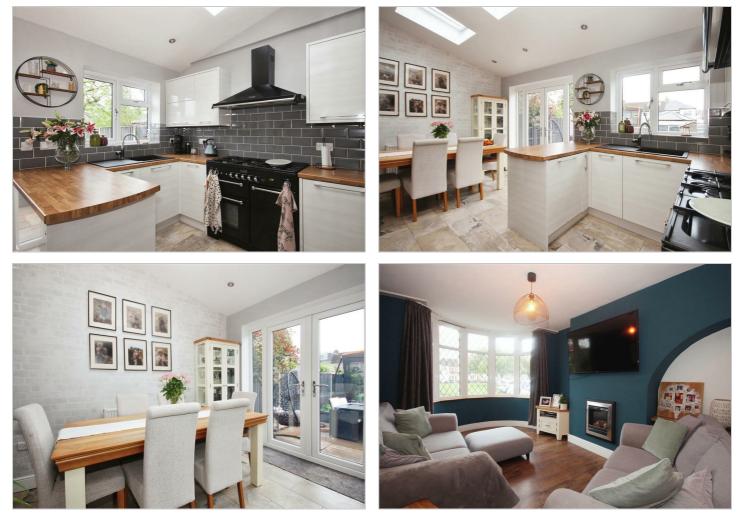

# **Overslade Crescent** , Coventry, CV6 2AU Offers over £260,000

Evans Estates are Very Proud to Present this Extended Family Home. The property is situated in the Coundon area of the city and has the benefits of double glazing and gas central heating (as specified). The accommodation comprises of an entrance hall, ground floor wc and through lounge diner. There is an extended refitted kitchen diner and utility room. To the first floor there are three bedrooms and a refitted family bathroom. Externally there is a rear landscaped garden and a hard standing to the front. The front aspect is a lovely green.

### Stunning Extended Family Home

Ground Floor WC

- Utility Room
- Extended Kitchen Diner
- Refitted Family Bathroom