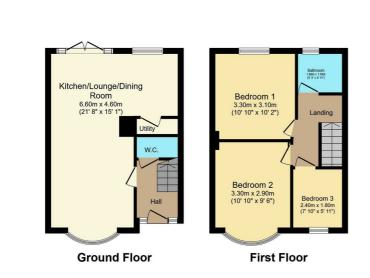

#### **Floor Plan**

#### Area Map

Total floor area 66.6 sq.m. (717 sq.ft.) approx

This floor plan is for illustrative purposes only. It is not drawn to scale. Any measurements, floor areas (including any total floor area), openings and orientation are approximate. No details are guaranteed, they cannot be relied upon for any purpose and they do not form part of any agreement. No liability is taken for any error, omission or misstatement. A party must rely upon its own inspection(s). Powered by www.focalagent.com