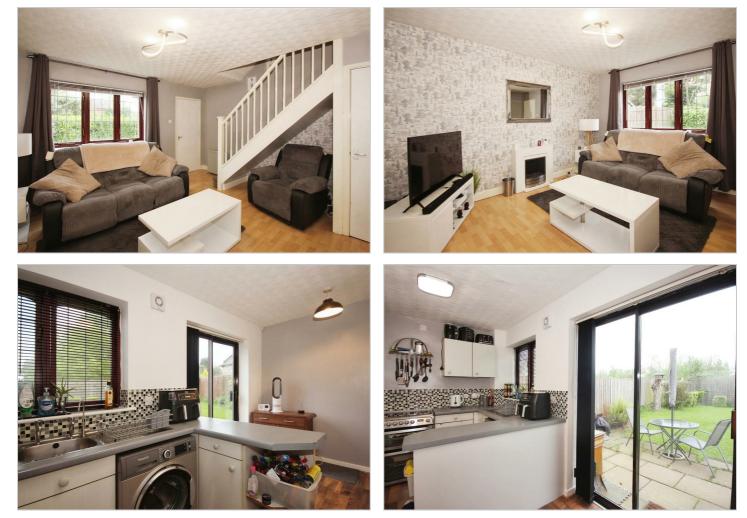

# Sandpiper Road Aldermans Green, Coventry, CV2 1TU Offers over £155,000

Evans Estates are Very Proud to Present this Two Bedroom End of Terrace situated on a Corner Plot. The property is situated in the Aldermans Green area of the city. The property has the benefits of double glazing and electric heating. The accommodation comprises of an lounge and kitchen diner. To the first floor there are two bedrooms and bathroom. Externally there are gardens to the front, side and rear. There is a service charge on the property call for more details.

#### No Upward Chain

- Corner Plot
- Lounge and Kitchen Diner

Two Bedrooms