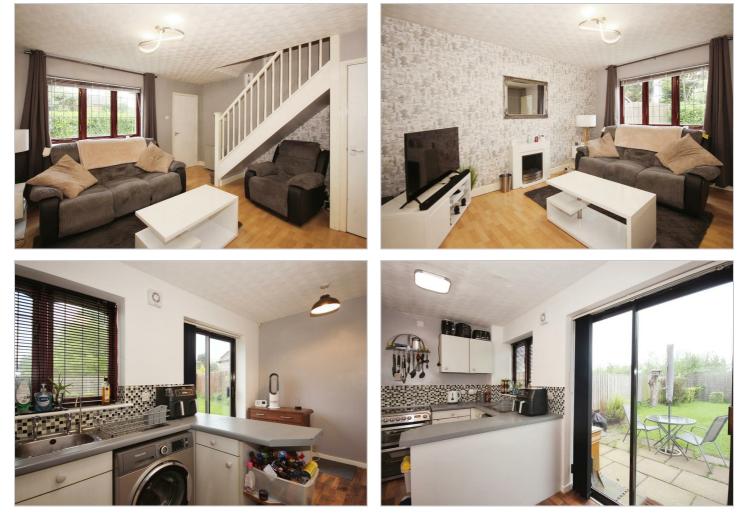

# Sandpiper Road Aldermans Green, Coventry, CV2 1TU Offers over £160,000

Evans Estates are Very Proud to Present this Two Bedroom End of Terrace situated on a Corner Plot. The property is situated in the Aldermans Green area of the city. The property has the benefits of double glazing and electric heating. The accommodation comprises of an lounge and kitchen diner. To the first floor there are two bedrooms and bathroom. Externally there are gardens to the front, side and rear. There is a service charge on the property call for more details.

#### No Upward Chain

- Corner Plot
- Lounge and Kitchen Diner

Two Bedrooms