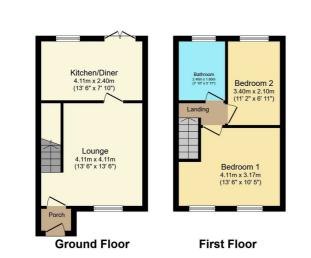

#### **Floor Plan**

# Area Map

Total floor area 56.1 sq.m. (603 sq.ft.) approx

This floor plan is for illustrative purposes only. It is not drawn to scale. Any measurements, floor areas (including any total floor area), openings and orientation are approximate. No details are guaranteed, they cannot be relied upon for any purpose and they do not form part of any agreement. No liability is taken for any error, omission or misstatement. A party must rely upon its own inspection(s). Powered by www.focalagent.com