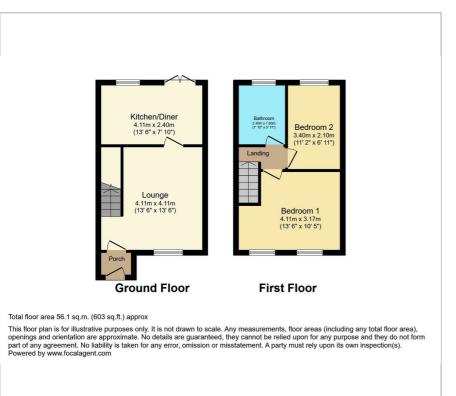

mans Green, Coventry, CV2 1TU Offers over £170,000

**Evans Estates are Very Proud to Present this** Two Bedroom End of Terrace situated on a Corner Plot. The property is situated in the Aldermans Green area of the city. The property has the benefits of double glazing and electric heating. The accommodation comprises of an lounge and kitchen diner. To the first floor there are two bedrooms and bathroom. Externally there are gardens to the front, side and rear. There is a service charge on the property call for more details.

- No Upward Chain
- Corner Plot
- Lounge and Kitchen Diner
- Two Bedrooms

## **Viewing**

Please contact our Evans Estates Office on 02476333363 if you wish to arrange a viewing appointment for this property or require further information.





# Floor Plan Area Map



# LITTLE HEATH Windmin Windmin ALDERMANS GREEN INDUSTRIAL ESTATE WOOD END BELL GREEN POTTER'S GRE Map data ©2024

### **Energy Efficiency Graph**











These particulars, whilst believed to be accurate are set out as a general outline only for guidance and do not constitute any part of an offer or contract. Intending purchasers should not rely on them as statements of representation of fact, but must satisfy themselves by inspection or otherwise as to their accuracy. No person in this firms employment has the authority to make or give any representation or warranty in respect of the property.