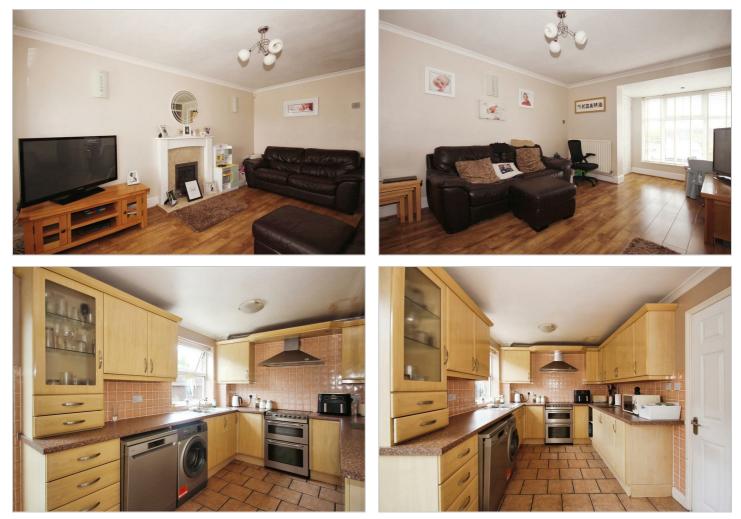

# Paxmead Close , Coventry, CV6 2NS Offers over £240,000

Evans Estates are Very Proud to Present this This Three Bedroom Semi Detached Family Home Offered with No Upward Chain. The property has the benefits of double glazing and gas central heating (as specified). The property is situated in the Keresley area of the city and within The President Kennedy School Catchment. The accommodation comprises of an entrance hall, lounge and kitchen diner. To the first floor there are three bedrooms and a family bathroom. Externally there are gardens to the front and rear with off road parking to the front with direct access to a garage.

- No Upward Chain
- The President Kennedy School Catchment

- Lounge and Kitchen Diner
- Three Bedrooms
- Family Bathroom
- Off Road Parking