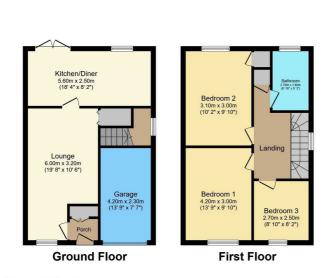

#### **Floor Plan**

### Area Map

Total floor area 96.3 sq.m. (1,037 sq.ft.) approx

This floor plan is for illustrative purposes only. It is not drawn to scale. Any measurements, floor areas (including any total floor area), openings and orientation are approximate. No details are guaranteed, they cannot be relied upon for any purpose and they do not form part of any agreement. No liability is taken for any error, omission or misstatement. A party must rely upon its own inspection(s). Powered by www.focalagent.com