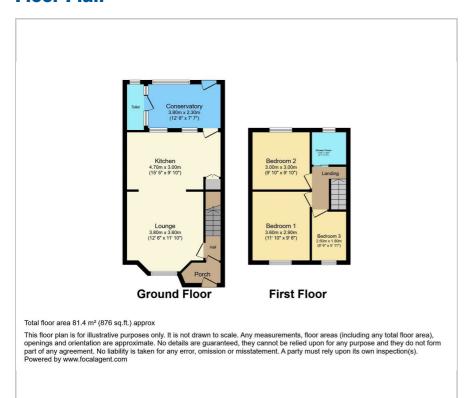

#### Floor Plan

# Meadow Road , Coventry, CV6 4GU Offers over £200,000

Evans Estates are Very Proud to Present this Three Bedroom End of Terrace Family Home Offered with No Upward Chain. The property is situated in the Holbrooks are of the city and within The President Kennedy School Catchment. The property has the benefits of double glazing and gas central heating (as specified). The accommodation comprises of hall. lounge, kitchen diner, conservatory and ground floor cloakroom. To the first floor there are three bedrooms and a refitted shower room. Externally there are gardens to the front and rear with rear access to a garage, parking spaces at the rear.