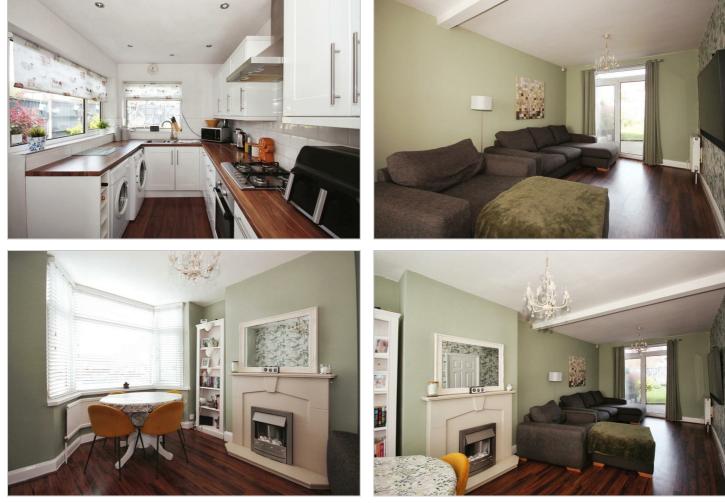

# Locke Close , Coventry, CV6 2ET Offers over £210,000

Evans Estates are Very Proud to Present this Three Bedroom Terraced Family Home, Situated in the Keresley are of the city. The property has the benefits of double glazing and gas central heating (as specified). The accommodation comprises of an entrance hall, through lounge diner and refitted kitchen. To the first floor there are three bedrooms and a refitted family bathroom. Externally there are gardens to the front and rear with off road parking to the front and enclosed rear garden and garage.

- Three Bedrooms
- Refitted Kitchen
- Through Lounge Diner
- Refitted Family Bathroom
- Off Road Parking