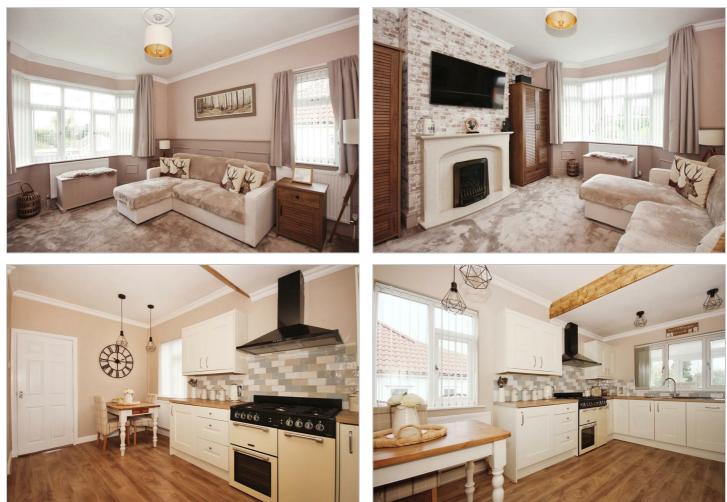

# Bennetts Road South , Coventry, CV6 2FQ Offers over £290,000

Evans Estates are Very Proud to Present this Stunning Two Bedroom Semi Detached Bungalow. The property has the benefits of double glazing and gas central heating (as specified). The accommodation comprises of an entrance hall, lounge, refitted shower room and refitted kitchen diner. There are two double bedroom and an extended conservatory with utility area. Externally there are gardens to the front and rear with off road parking to the front and a rear enclosed beautiful mature garden.

- Stunning Two Bedroom Semi
   Detached Bungalow
- Two Double Bedrooms
- Lounge and Kitchen Diner
- Conservatory

2

- Refitted Shower Room
- Off Road Parking
- Beautiful Mature Rear Garden