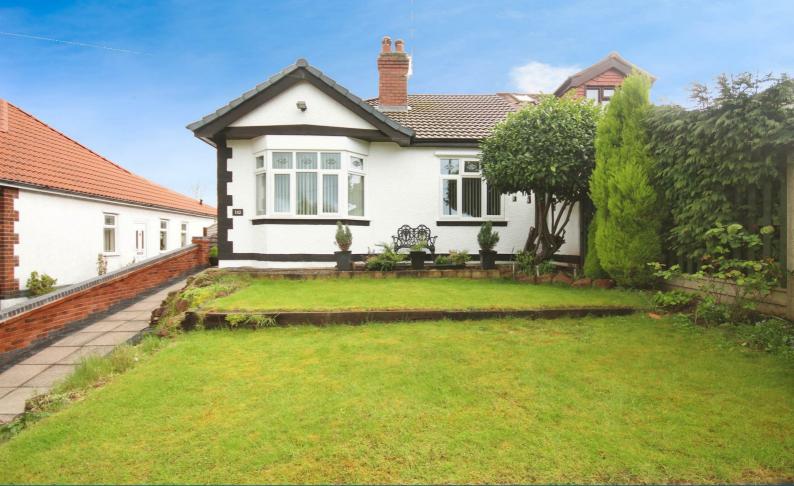

# Bennetts Road South , Coventry, CV6 2FQ Offers over £290,000

Evans Estates are Very Proud to Present this Stunning Two Bedroom Semi Detached Bungalow. The property has the benefits of double glazing and gas central heating (as specified). The accommodation comprises of an entrance hall, lounge, refitted shower room and refitted kitchen diner. There are two double bedroom and an extended conservatory with utility area. Externally there are gardens to the front and rear with off road parking to the front and a rear enclosed beautiful mature garden.

- Stunning Two Bedroom Semi
   Detached Bungalow
- Two Double Bedrooms
- Lounge and Kitchen Diner
- Conservatory

2

- Refitted Shower Room
- Off Road Parking
- Beautiful Mature Rear Garden