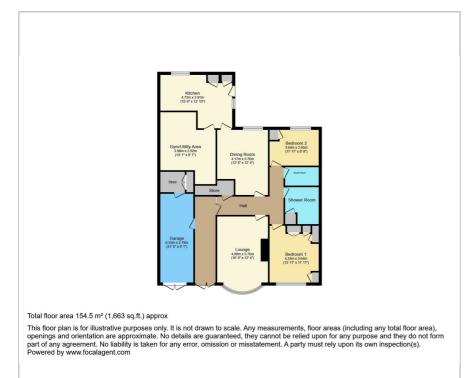

Bedroom Bungalow. The property is situated in the Semi Rural Lane in Allesley. The property has the benefits of double glazing and gas central heating (as specified) The accommodation comprises of an entrance hall, lounge, dining room and a refitted kitchen diner. There are two refitted shower room, two double bedroom and utility room/gym. Externally there is a rear landscaped garden, there is off road parking with direct access to a garage.

- Two Bedroom Detached Bungalow
- Two Refitted Shower Room
- Rear Landscaped Garden
- Refitted Kitchen Diner
- Utility/ Gym Room
- Off Road Parking

## **Viewing**

**Please contact our Evans Estates Office on** 02476333363 if you wish to arrange a viewing appointment for this property or require further information.









## Floor Plan Area Map





## **Energy Efficiency Graph**











These particulars, whilst believed to be accurate are set out as a general outline only for guidance and do not constitute any part of an offer or contract. Intending purchasers should not rely on them as statements of representation of fact, but must satisfy themselves by inspection or otherwise as to their accuracy. No person in this firms employment has the authority to make or give any representation or warranty in respect of the property.