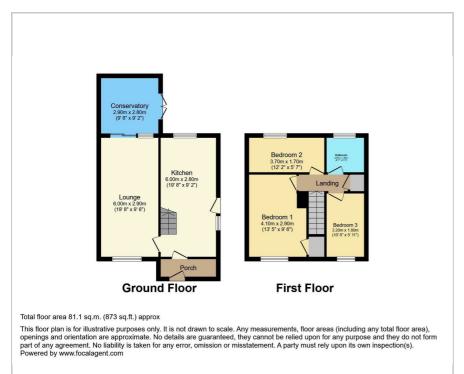

#### Floor Plan Area Map

## Synkere Close Keresley End, Coventry, CV7 8LY Offers over £200,000

Evans Estates are Very Proud to Present this Three Bedroom Semi Detached Family Home. The property has the benefits of double glazing and gas central heating (as specified). The accommodation comprises of an entrance hall, lounge, kitchen diner and conservatory. To the first floor there three bedroom and a family bathroom. Externally there are gardens to the front and rear with off road parking to the front with a rear garden.