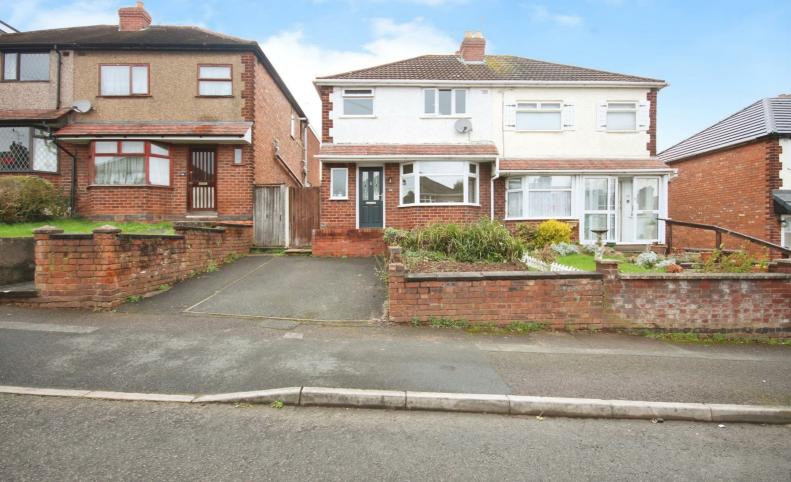

# Edward Road , Coventry, CV6 2GR Offers over £240,000

Evans Estates are Very Proud to Present this Three Bedroom Semi Detached Family Home. The property is situated in the Keresley area of the city and within The President Kennedy School Catchment. The property has the benefits of double glazing and gas central heating (as specified). The accommodation comprises of an entrance hall, lounge and an extended refitted kitchen diner. To the first floor there are three bedrooms and a refitted family bathroom. Externally there are gardens to the front and rear with off road parking to the front and rear garden.

- Three Bedroom Semi Detached House
- Extended Refitted Kitchen Diner
- Three Bedrooms
- Off Road Parking

Refitted Family Bathroom