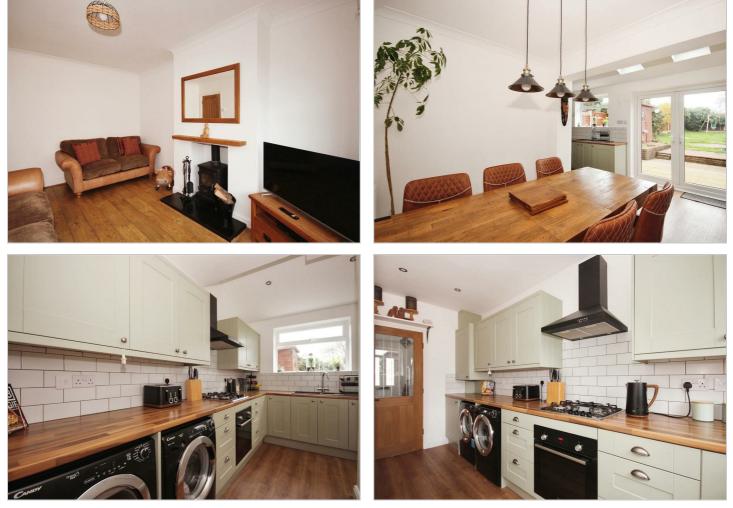

# Edward Road , Coventry, CV6 2GR Offers over £240,000

Evans Estates are Very Proud to Present this Three Bedroom Semi Detached Family Home. The property is situated in the Keresley area of the city and within The President Kennedy School Catchment. The property has the benefits of double glazing and gas central heating (as specified). The accommodation comprises of an entrance hall, lounge and an extended refitted kitchen diner. To the first floor there are three bedrooms and a refitted family bathroom. Externally there are gardens to the front and rear with off road parking to the front and rear garden.

- Three Bedroom Semi Detached House
- Extended Refitted Kitchen Diner
- Three Bedrooms
- Off Road Parking

Refitted Family Bathroom