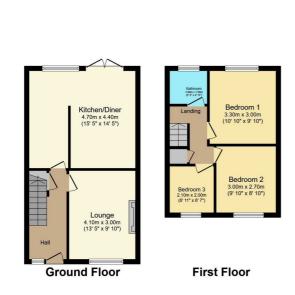

# Floor Plan Area Map

Total floor area 71.6 m² (770 sq.ft.) approx

This floor plan is for illustrative purposes only. It is not drawn to scale. Any measurements, floor areas (including any total floor area), openings and orientation are approximate. No details are guaranteed, they cannot be relied upon for any purpose and they do not form part of any agreement. No liability is taken for any error, omission or misstatement. A party must rely upon its own inspection(s). Powered by www.focalagent.com