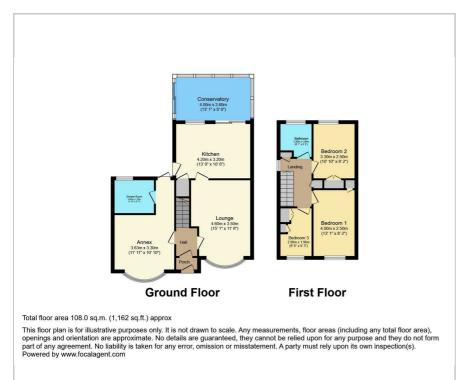

## Floor Plan Area Map

# **Leacrest Road** , Coventry, CV6 2NW Offers over £275,000

Evans Estates are Very Proud to Present This Four Three Bedroom Detached Family Home. The property is situated in the Keresley area of the city and has the benefits of double glazing and warm air heating (as specified). The accommodation comprises of an entrance hall, lounge, refitted kitchen diner and conservatory. There is an annex which was originally a garage now converted to a bedroom with a refitted ground floor shower room. To the first floor there are three bedrooms and a family bathroom. Externally there are gardens to the front and rear with off road parking to the front and a rear enclosed garden.