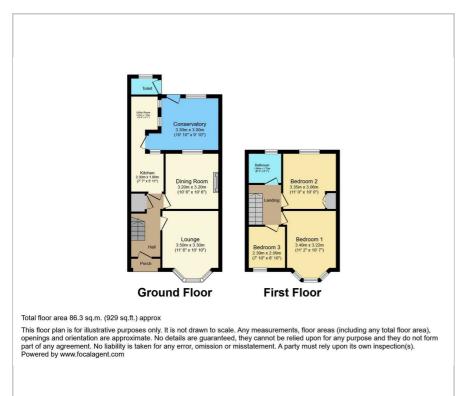

ens Road** , Coventry, CV6 2JQ Offers over £185,000

**Evans Estates are Proud to Present this Three Bedroom Terraced Family Home Offered with** No Upward Chain. The property has the benefits of double glazing and gas central heating (as specified). The accommodation comprises of an entrance hall, lounge, dining room, kitchen and conservatory. To the first floor there are three bedrooms and a family bathroom. Externally there are gardens to the front and rear with rear access to a garage.

- No Upward Chain
- Lounge and Dining Room
- Conservatory
- Three Bedrooms and a Family **Bathroom**

### **Viewing**

**Please contact our Evans Estates Office on** 02476333363 if you wish to arrange a viewing appointment for this property or require further information.









# Floor Plan Area Map



# HOLBROOKS HOLBROOKS HOLBROOKS Beaks Burnaby Rd RADFORD Map data ©2024

## **Energy Efficiency Graph**











These particulars, whilst believed to be accurate are set out as a general outline only for guidance and do not constitute any part of an offer or contract. Intending purchasers should not rely on them as statements of representation of fact, but must satisfy themselves by inspection or otherwise as to their accuracy. No person in this firms employment has the authority to make or give any representation or warranty in respect of the property.