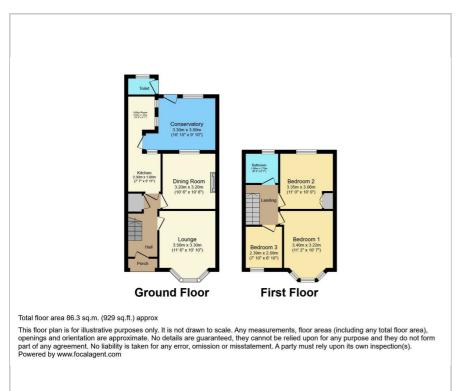

ens Road** , Coventry, CV6 2JQ Offers over £190,000

**Evans Estates are Proud to Present this Three Bedroom Terraced Family Home Offered with** No Upward Chain. The property has the benefits of double glazing and gas central heating (as specified). The accommodation comprises of an entrance hall, lounge, dining room, kitchen and conservatory. To the first floor there are three bedrooms and a family bathroom. Externally there are gardens to the front and rear with rear access to a garage.

- No Upward Chain
- Lounge and Dining Room
- Conservatory
- Three Bedrooms and a Family **Bathroom**

### **Viewing**

**Please contact our Evans Estates Office on** 02476333363 if you wish to arrange a viewing appointment for this property or require further information.









# Floor Plan Area Map



# HOLBROOKS HOLBROOKS HOLBROOKS Beak Burnaby Rd RADFORD Map data ©2024

## **Energy Efficiency Graph**











These particulars, whilst believed to be accurate are set out as a general outline only for guidance and do not constitute any part of an offer or contract. Intending purchasers should not rely on them as statements of representation of fact, but must satisfy themselves by inspection or otherwise as to their accuracy. No person in this firms employment has the authority to make or give any representation or warranty in respect of the property.