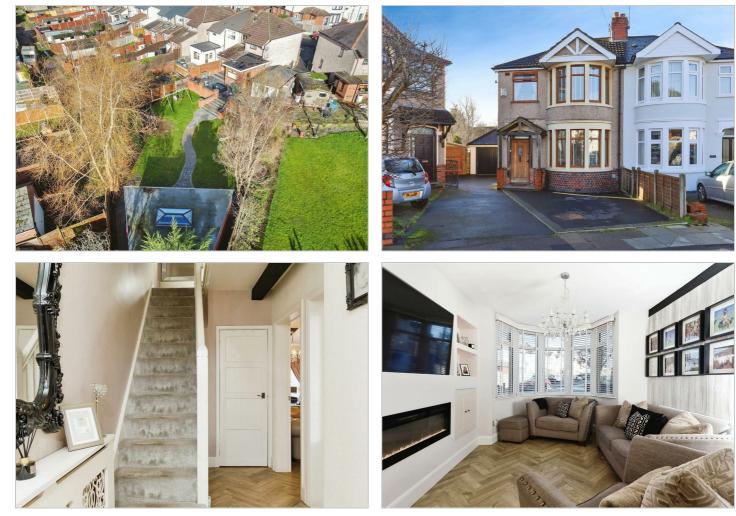

# Lavender Avenue , Coventry, CV6 1DG Offers over £325,000

Evans Estates are Proud to Present this Stunning Three Bedroom Semi Detached Family Home Situated on an Extensive Plot with Annex Built in 2021, Currently being used as a bar The property has the benefits of double glazing and gas central heating (as specified) and is situated in the Coundon area of the city. The accommodation comprises of an entrance hall, lounge, play room, extended dining room and extended refitted kitchen. To the first floor there are three bedrooms and a refitted family bathroom. Externally there is detached garage being used as a gym. There is an annex at the rear which was built in 2021 with a bar/games room and wc. There is and extensive rear garden.

- Stunning Extended Family Home
- Three Bedrooms
- Annex/ Games Room/ Bar/WC
- Refitted Kitchen
- Extensive Rear Garden

Gym