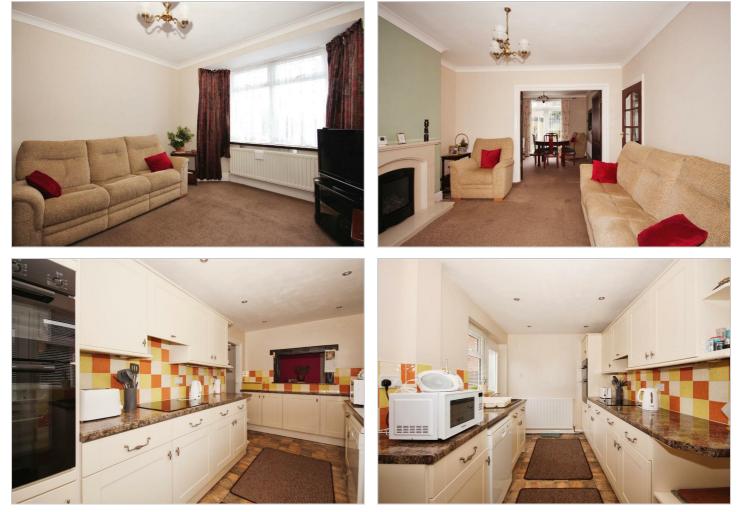

# Halford Lane , Coventry, CV6 2HG Offers over £290,000

Evans Estates are Very Proud to Present this Three Bedroom Semi Detached Family Home Situated in The Keresley are of the City. The property has the benefits of double glazing and gas central heating (as specified). The accommodation comprises of an entrance hall, lounge, dining room, refitted kitchen and utility room. To the first floor there are three bedrooms and refitted family bathroom. There is also a boarded loft space. Externally there is off road parking to the front with direct access to a garage. To the rear there is a mature garden.

- Semi Detached Family Home
- Three Bedrooms
- Off Road Parking
- Refitted Family Bathroom
- Lounge and Dining Room
- Utility Room and Kitchen

2