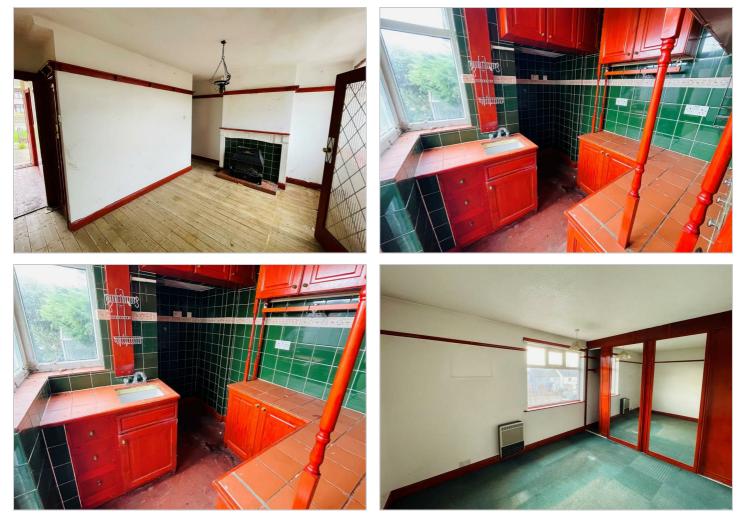

# Aldermans Green Road , Coventry, CV2 1NL Offers over £160,000

Evans Estates are Proud to Present This Two Bedroom Terraced House Offered with No Upward Chain. The property is double glazed (as specified). The accommodation comprises of an entrance hall, lounge, dining room and kitchen. To the first floor there are two bedrooms and shower room. Externally there are gardens to the front and rear.