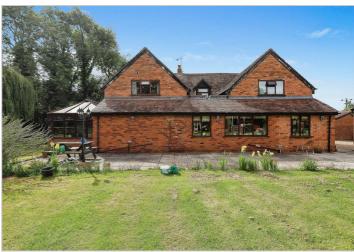

## **Tedd Pits Lane** Allesley, Coventry, CV5 9FL Offers over £1,275,000

Evans Estates are Very Proud to Present this Four Bedroom Detached Family Home set in Eight Acres of Beautiful Countryside. The four bedroom detached property has the benefits of double glazing and gas central heating (as specified) The accommodation comprises of a porch leading to and an office, two lounges, kitchen and utility room. There is further living room, ground floor bathroom and conservatory. To the first floor there are four bedrooms including en suites off bedroom one and two. There are two self contained annex's. Annex one comprises of an open plan living space, office, bedroom and en suite shower room. Annex two comprises of an open plan living space, bedroom with en suite shower room. Externally there is a garage/ workshop, see floorplan . There is a further six wooden stables and three concrete stables and further out buildings. The property is set in eight acres (approx) with four fields and an orchard.

- Four Bedroom Detached Family Home
- Set in Beautiful Countryside
- Property Set in Eight Acres of Land
- Two Annex's
- Extensive Garage