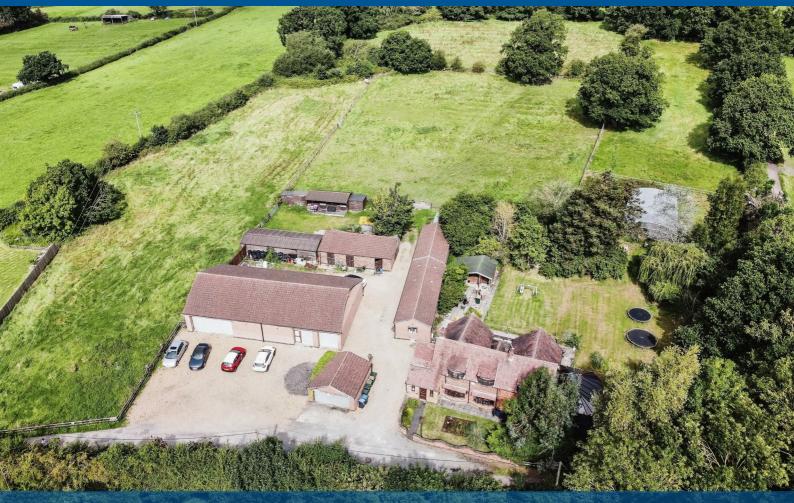

## **Tedd Pits Lane** Allesley, Coventry, CV5 9FL Offers over £1,275,000

Evans Estates are Very Proud to Present this Four Bedroom Detached Family Home set in Eight Acres of Beautiful Countryside. The four bedroom detached property has the benefits of double glazing and gas central heating (as specified) The accommodation comprises of a porch leading to and an office, two lounges, kitchen and utility room. There is further living room, ground floor bathroom and conservatory. To the first floor there are four bedrooms including en suites off bedroom one and two. There are two self contained annex's. Annex one comprises of an open plan living space, office, bedroom and en suite shower room. Annex two comprises of an open plan living space, bedroom with en suite shower room. Externally there is a garage/ workshop, see floorplan . There is a further six wooden stables and three concrete stables and further out buildings. The property is set in eight acres (approx) with four fields and an orchard.

- Four Bedroom Detached Family Home
- Set in Beautiful Countryside
- Property Set in Eight Acres of Land
- Two Annex's
- Extensive Garage