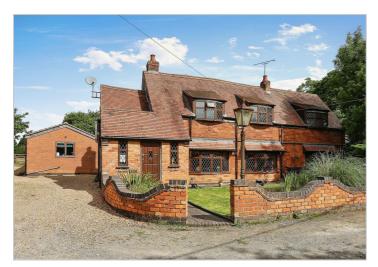

## **Tedd Pits Lane** Allesley, Coventry, CV5 9FL Offers over £1,275,000

Evans Estates are Very Proud to Present this Four Bedroom Detached Family Home set in Eight Acres of Beautiful Countryside. The four bedroom detached property has the benefits of double glazing and gas central heating (as specified) The accommodation comprises of a porch leading to and an office, two lounges, kitchen and utility room. There is further living room, ground floor bathroom and conservatory. To the first floor there are four bedrooms including en suites off bedroom one and two. There are two self contained annex's. Annex one comprises of an open plan living space, office, bedroom and en suite shower room. Annex two comprises of an open plan living space, bedroom with en suite shower room. Externally there is a garage/ workshop, see floorplan . There is a further six wooden stables and three concrete stables and further out buildings. The property is set in eight acres (approx) with four fields and an orchard.