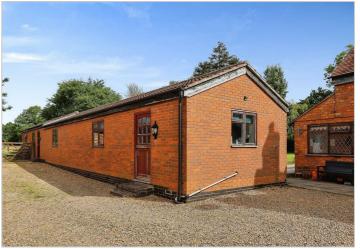

## **Tedd Pits Lane** Allesley, Coventry, CV5 9FL Offers over £1,275,000

Evans Estates are Very Proud to Present this Four Bedroom Detached Family Home set in Eight Acres of Beautiful Countryside. The four bedroom detached property has the benefits of double glazing and gas central heating (as specified) The accommodation comprises of a porch leading to and an office, two lounges, kitchen and utility room. There is further living room, ground floor bathroom and conservatory. To the first floor there are four bedrooms including en suites off bedroom one and two. There are two self contained annex's. Annex one comprises of an open plan living space, office, bedroom and en suite shower room. Annex two comprises of an open plan living space, bedroom with en suite shower room. Externally there is a garage/ workshop, see floorplan . There is a further six wooden stables and three concrete stables and further out buildings. The property is set in eight acres (approx) with four fields and an orchard.