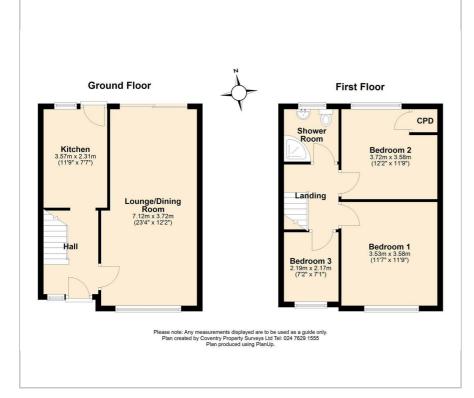

rraced House Offered with No Upward Chain. The property is situated in The Whitmore Park area of the city and within The President Kennedy School Catchment. The property has the benefits of double glazing and gas central heating (as specified). The accommodation comprises of an entrance hall, through lounge diner and kitchen. To the first floor there are three bedrooms and a family bathroom. Externally there are gardens to the front and rear with rear access to a garage.

- No Upward Chain
- Through Lounge Diner and Kitchen
- Three Bedrooms and a Bathroom
- President Kennedy School Catchment

#### Viewing

Please contact our Evans Estates Office on 02476333363 if you wish to arrange a viewing appointment for this property or require further information.

### **Floor Plan**

#### Area Map





## **Energy Efficiency Graph**





These particulars, whilst believed to be accurate are set out as a general outline only for guidance and do not constitute any part of an offer or contract. Intending purchasers should not rely on them as statements of representation of fact, but must satisfy themselves by inspection or otherwise as to their accuracy. No person in this firms employment has the authority to make or give any representation or warranty in respect of the property.

#### 47 Headington Avenue, Coventry, West Midlands, CV6 2GX Tel: 02476333363 Email: info@evans-estates.co.uk https://www.evans-estates.co.uk