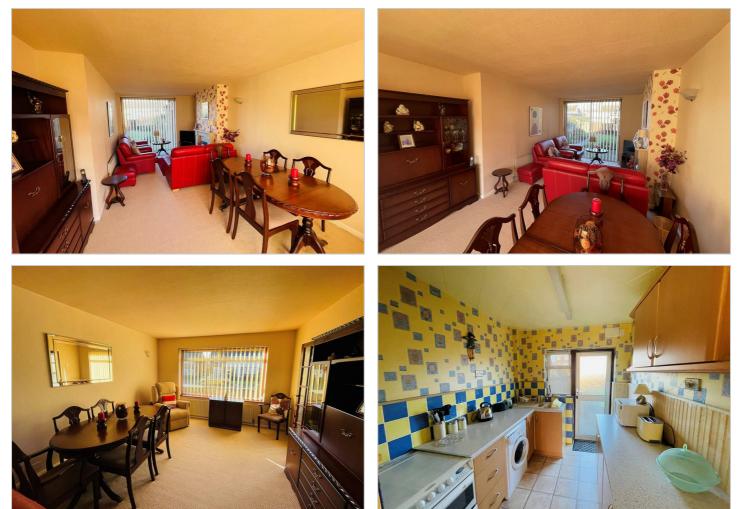

# Chillaton Road , Coventry, CV6 4EU Offers over £190,000

Evans Estates are Very Proud to Present this Three Bedroom Terraced House Offered with No Upward Chain. The property is situated in The Whitmore Park area of the city and within The President Kennedy School Catchment. The property has the benefits of double glazing and gas central heating (as specified). The accommodation comprises of an entrance hall, through lounge diner and kitchen. To the first floor there are three bedrooms and a family bathroom. Externally there are gardens to the front and rear with rear access to a garage.