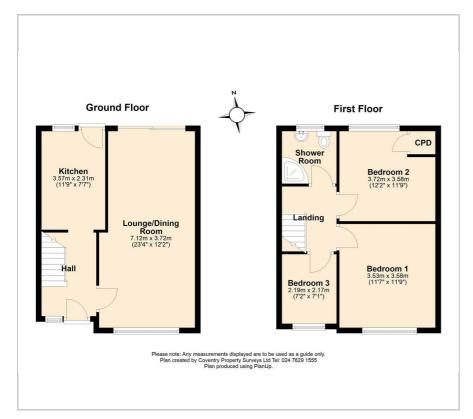

droom Terraced House Offered with No Upward Chain. The property is situated in The Whitmore Park area of the city and within The President Kennedy School Catchment. The property has the benefits of double glazing and gas central heating (as specified). The accommodation comprises of an entrance hall, through lounge diner and kitchen. To the first floor there are three bedrooms and a family bathroom. Externally there are gardens to the front and rear with rear access to a garage.

- No Upward Chain
- Through Lounge Diner and Kitchen
- Three Bedrooms and a Bathroom
- President Kennedy School
  Catchment

### **Viewing**

Please contact our Evans Estates Office on 02476333363 if you wish to arrange a viewing appointment for this property or require further information.







### Floor Plan



# KERESLEY HOLBROOKS Beek Burnaby Rd RADFORT Map data ©2024

## **Energy Efficiency Graph**



**Area Map** 









These particulars, whilst believed to be accurate are set out as a general outline only for guidance and do not constitute any part of an offer or contract. Intending purchasers should not rely on them as statements of representation of fact, but must satisfy themselves by inspection or otherwise as to their accuracy. No person in this firms employment has the authority to make or give any representation or warranty in respect of the property.