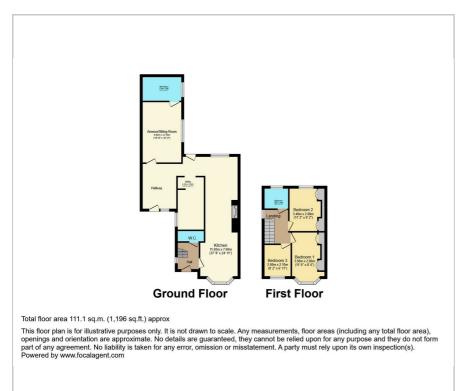

#### Floor Plan

# **Nunts Lane** , Coventry, CV6 4HA Offers over £265,000

**Evans Estates are Very Proud to Present This Extended Four Bedroom Semi Detached Family** Home. The property is situated in the Holbrooks area of the city and within The President Kennedy **School Catchment. The accommodation comprises** of an entrance hall, through lounge diner, extended kitchen and utility room. There is an extended bedroom with wet room. To the first floor there are three bedrooms and a family bathroom. Externally there are gardens to the front and rear. with off road parking to the front.