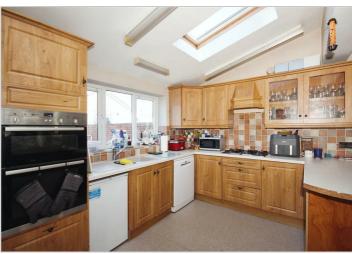

# **Nunts Lane** , Coventry, CV6 4HA Offers over £265,000

**Evans Estates are Very Proud to Present This Extended Four Bedroom Semi Detached Family** Home. The property is situated in the Holbrooks area of the city and within The President Kennedy **School Catchment. The accommodation comprises** of an entrance hall, through lounge diner, extended kitchen and utility room. There is an extended bedroom with wet room. To the first floor there are three bedrooms and a family bathroom. Externally there are gardens to the front and rear. with off road parking to the front.

- Extended Four Bedroom Family Home
- Extended Kitchen
- Utility Room
- Extended Ground Floor Bedroom with Wet Room
- Off Road Parking