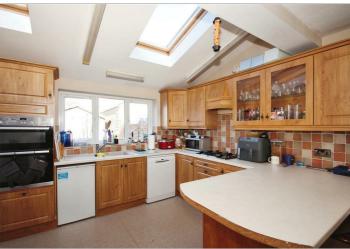

# **Nunts Lane** , Coventry, CV6 4HA Offers over £265,000

**Evans Estates are Very Proud to Present This Extended Four Bedroom Semi Detached Family** Home. The property is situated in the Holbrooks area of the city and within The President Kennedy **School Catchment. The accommodation comprises** of an entrance hall, through lounge diner, extended kitchen and utility room. There is an extended bedroom with wet room. To the first floor there are three bedrooms and a family bathroom. Externally there are gardens to the front and rear. with off road parking to the front.

- Extended Four Bedroom Family Home
- Extended Kitchen
- Utility Room
- Extended Ground Floor Bedroom with Wet Room
- Off Road Parking