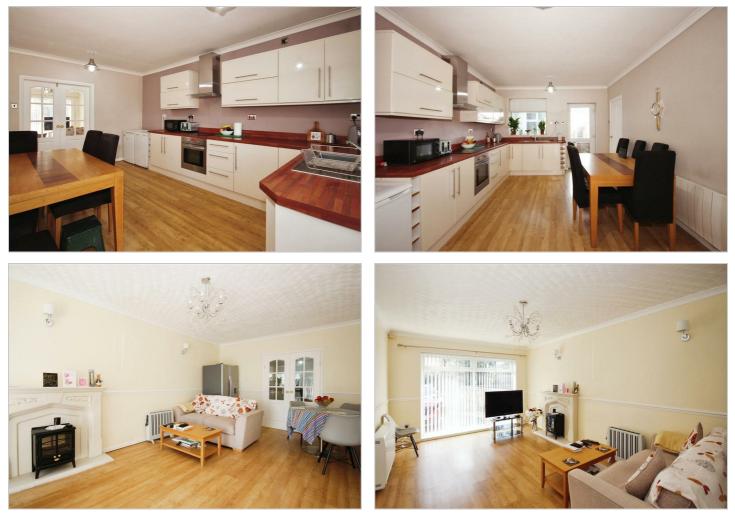

# Tamworth Road , Coventry, CV6 2EL Offers over £340,000

Evans Estates are Very Proud to Present The Two Bedroom Detached Bungalow Offered with No Upward Chain. The property has the benefits of double glazing and electric heating (as specified). The accommodation comprises of an entrance hall, through lounge diner and refitted kitchen diner. There are two double bedrooms, family bathroom and a conservatory. Externally there is off road parking to the front, rear garden with a detached garage.

- Well Presented Detached Bungalow
- No Upward Chain
- Two Double Bedrooms
- Refitted Kitchen Diner
- Through Lounge Diner
- Conservatory