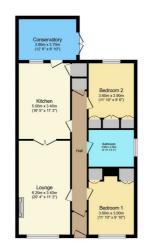

#### **Floor Plan**

## **Energy Efficiency Graph**

Total floor area 96.9 sq.m. (1,043 sq.ft.) approx

This floor plan is for illustrative purposes only. It is not drawn to scale. Any measurements, floor areas (including any total floor area), openings and orientation are approximate. No details are guaranteed, they cannot be relied upon for any purpose and they do not form part of any agreement. No liability is taken for any error, omission or misstatement. A party must rely upon its own inspection(s). Powered by www.focalagent.com