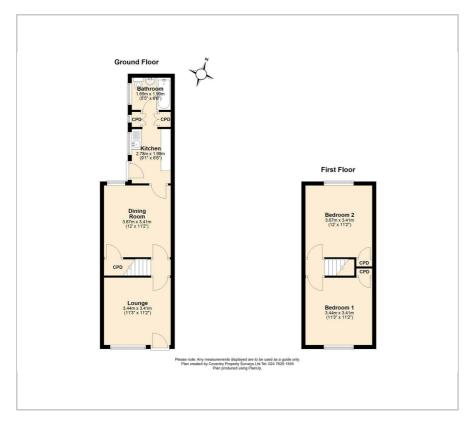

## Kingston Road , Coventry, CV5 6LP Offers over £170,000

Evans Estates are Proud to Present this Two Bedroom End of Terrace House Offered with No Upward Chain. The property is situated in the Earlsdon area of the city and has the benefits of double glazing and gas central heating (as specified). The accommodation comprises of a lounge, dining room, kitchen and ground floor bathroom. To the first floor there are two double bedrooms. Externally there are gardens to the front and rear.

- Two Bedroom End of Terrace House
- No Upward Chain
- Lounge and Dining Room
- Two Double Bedrooms

## **Viewing**

Please contact our Evans Estates Office on 02476333363 if you wish to arrange a viewing appointment for this property or require further information.









## Floor Plan





## **Energy Efficiency Graph**

|    | 85 |
|----|----|
|    |    |
| 57 |    |
|    |    |
|    |    |
| 3  |    |
| _  |    |
|    |    |

**Area Map** 









These particulars, whilst believed to be accurate are set out as a general outline only for guidance and do not constitute any part of an offer or contract. Intending purchasers should not rely on them as statements of representation of fact, but must satisfy themselves by inspection or otherwise as to their accuracy. No person in this firms employment has the authority to make or give any representation or warranty in respect of the property.