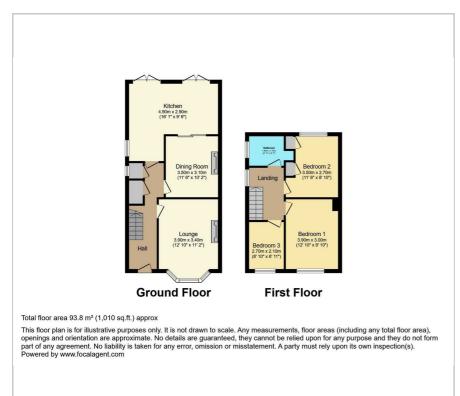

Estates are Proud to Present this Three Bedroom Semi Detached Family Home Offered with** No Upward Chain. The property has the benefits of double glazing and gas central heating (as specified) and is situated in the Ash Green area of the city. The accommodation comprises of an entrance hall, lounge, dining room and extended kitchen. To the first floor there are three bedrooms and a family bathroom. Externally there are gardens to the front and rear with a rear enclosed garden and off road parking to the front.

- Semi Detached Family Home
- No Upward Chain
- Three Bedrooms
- Off Road Parking

## **Viewing**

Please contact our Evans Estates Office on 02476333363 if you wish to arrange a viewing appointment for this property or require further information.









## Floor Plan Area Map





## **Energy Efficiency Graph**











These particulars, whilst believed to be accurate are set out as a general outline only for guidance and do not constitute any part of an offer or contract. Intending purchasers should not rely on them as statements of representation of fact, but must satisfy themselves by inspection or otherwise as to their accuracy. No person in this firms employment has the authority to make or give any representation or warranty in respect of the property.