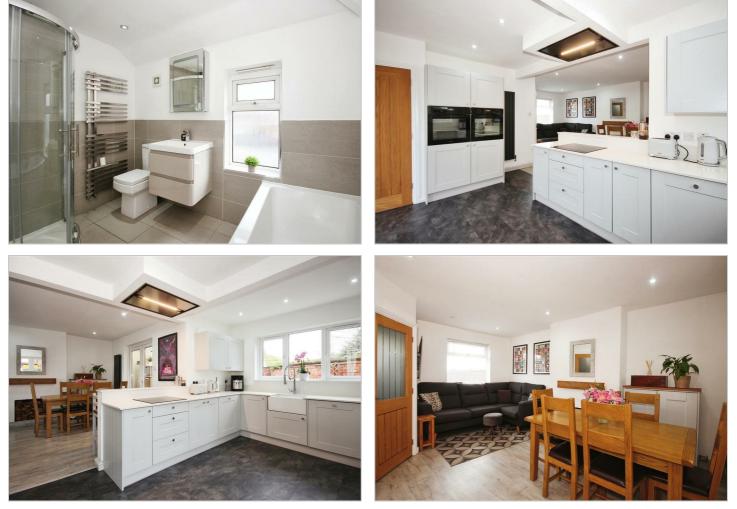

# Lydgate Road , Coventry, CV6 3BZ Offers over £215,000

Evans Estates are Very Proud to Present This Beautiful Three Bedroom Semi Detached Family Home. The property is situated in the Radford area of the city and has the benefits of double glazing and gas central heating (as specified). The accommodation comprises of an entrance hall, lounge, dining area and refitted kitchen. There is also a ground floor wc. and study/conservatory. To the first floor there are three bedrooms and a refitted family bathroom. Externally there are gardens to the front side and rear.

Extensive Plot

- Colore

- Semi Detached Family Home
- Refitted Kitchen
- Refitted Family Bathroom
- Three Bedrooms
- Ground Floor Wc

3