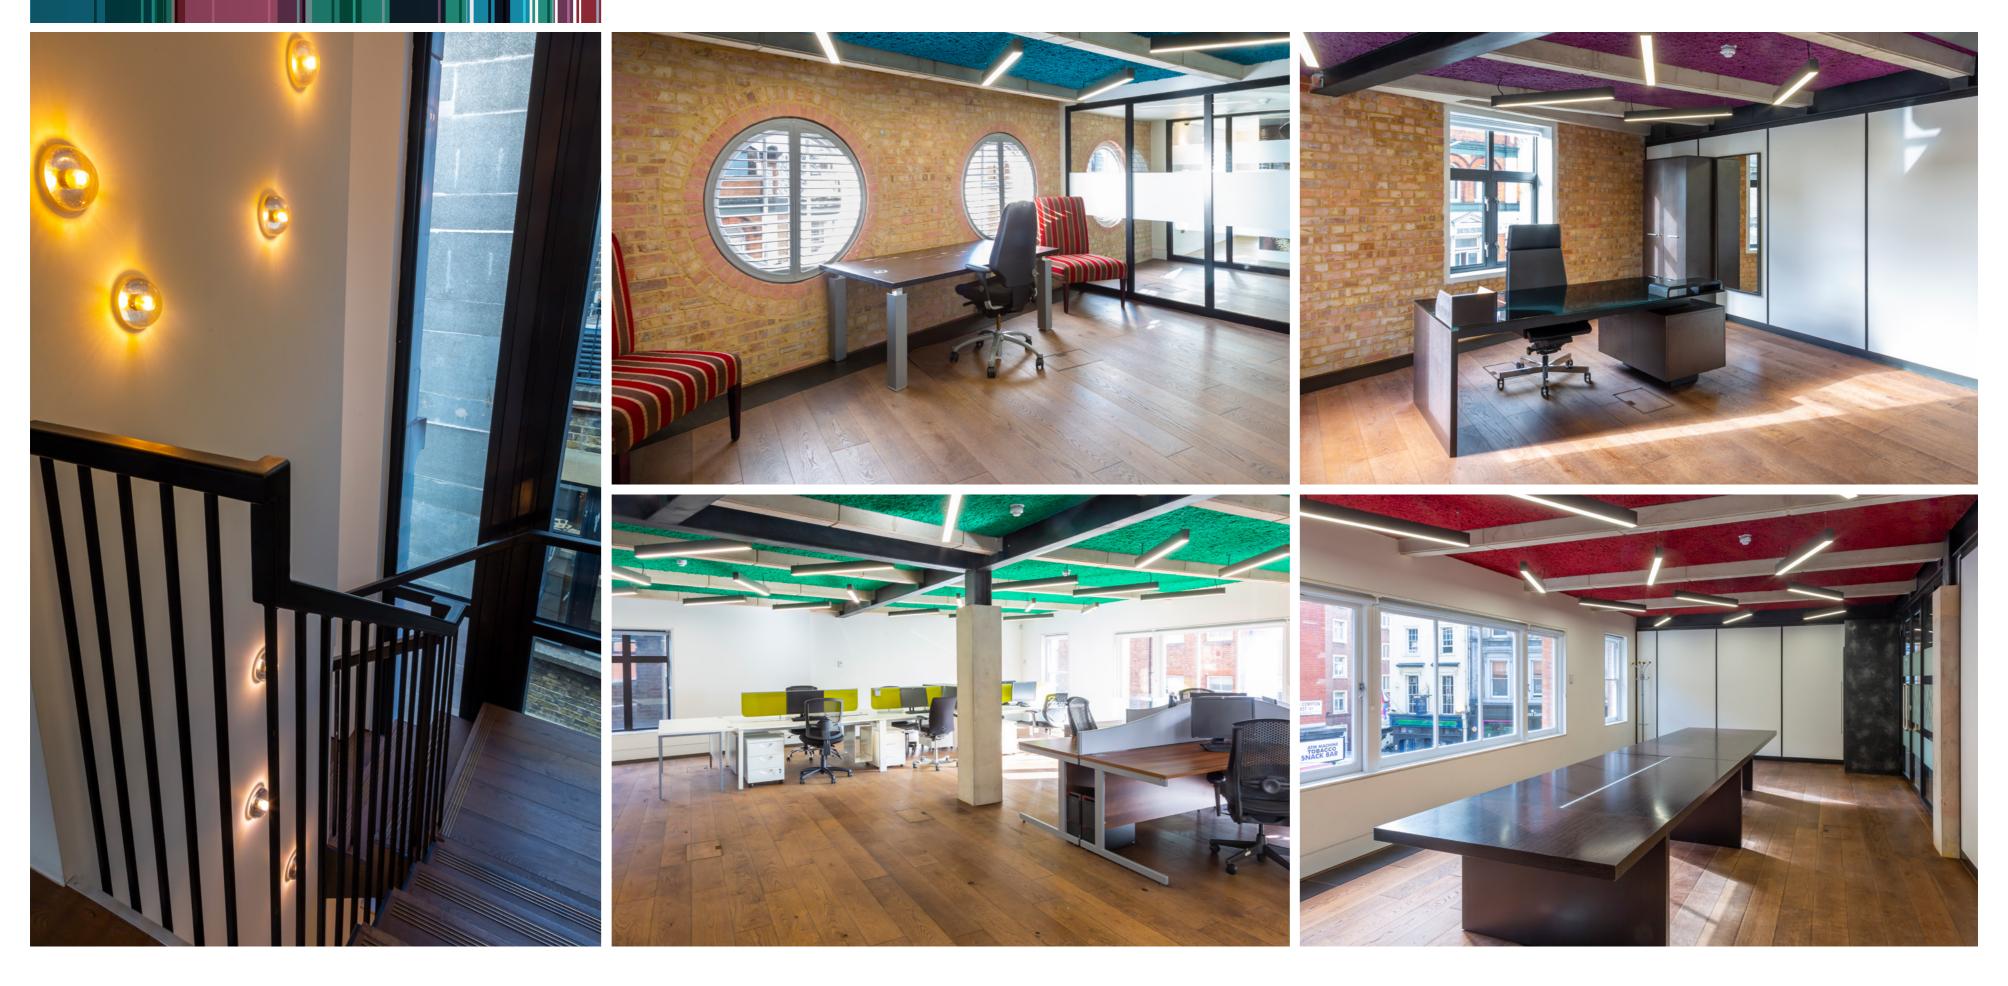

#### 4 CONTEMPORARY WORKSPACE FLOORS

FEATURE CEILING FINISHES

Va

EXPOSED COLUMNS, STEELS AND BRICKWORK

TIMBER FLOOR WITH UNDER FLOOR PERIMETER A/C

- Abundent natural light

Comprehensively refurbished

Exposed ceiling detail

Raised wooden floor

Ψ(

2x internal WCs per floor

Shower facility (2nd floor)

Kitchenette per floor

Large kitchen and dining area (3rd floor)

Fully fitted (2nd floor)

Fully cabled