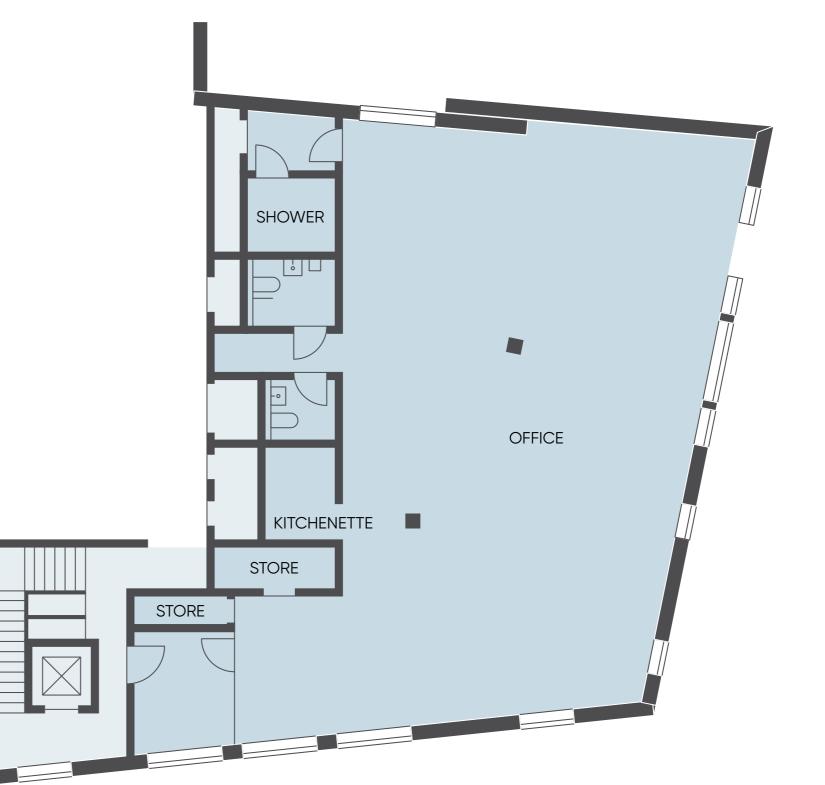

1,661 - 6,829 SQ FT











BARSaho



#### 4 CONTEMPORARY WORKSPACE FLOORS

FEATURE CEILING FINISHES

Va

EXPOSED COLUMNS, STEELS AND BRICKWORK

TIMBER FLOOR WITH UNDER FLOOR PERIMETER A/C







- Abundent natural light



Comprehensively refurbished



Exposed ceiling detail



Raised wooden floor



Ψ(

2x internal WCs per floor



Shower facility (2nd floor)

Kitchenette per floor





Large kitchen and dining area (3rd floor)

Fully fitted (2nd floor)

Fully cabled

#### Floor areas







### Indicative Floor Plan





## Location & Connectivity

Conveniently located in fashionable Soho, with a vast array of food and entertainment on its doorstep



| Piccadilly Circus                                                | 5 mins |
|------------------------------------------------------------------|--------|
| \ominus <table-cell-rows> Tottenham Court Road</table-cell-rows> | 5 mins |
| \varTheta Leicester Square                                       | 6 mins |
| ⊖ Oxford Circus                                                  | 7 mins |
|                                                                  |        |



Google Maps /// What Three Words



#### Outgoings (psf)

| Guide      | Business      | Service      | Total   |
|------------|---------------|--------------|---------|
| Rent       | Rates