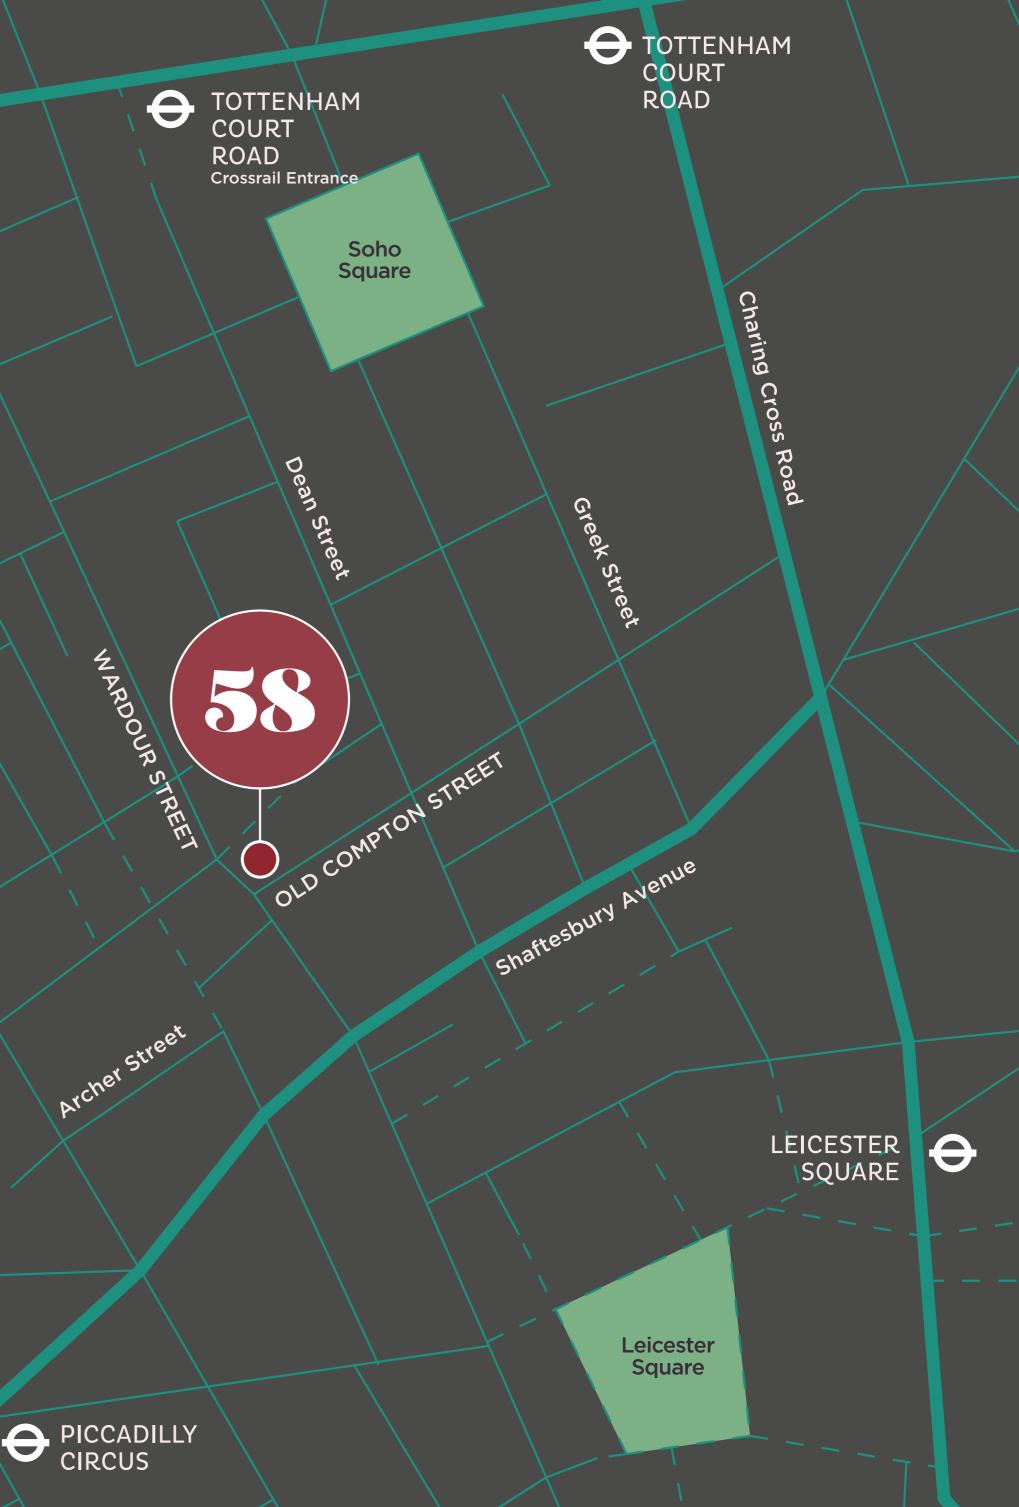

## Location & Connectivity

Conveniently located in fashionable Soho, with a vast array of food and entertainment on its doorstep

| Piccadilly Circus                                                | 5 mins |
|------------------------------------------------------------------|--------|
| \ominus <table-cell-rows> Tottenham Court Road</table-cell-rows> | 5 mins |
| \varTheta Leicester Square                                       | 6 mins |
| ⊖ Oxford Circus                                                  | 7 mins |
|                                                                  |        |

Google Maps /// What Three Words