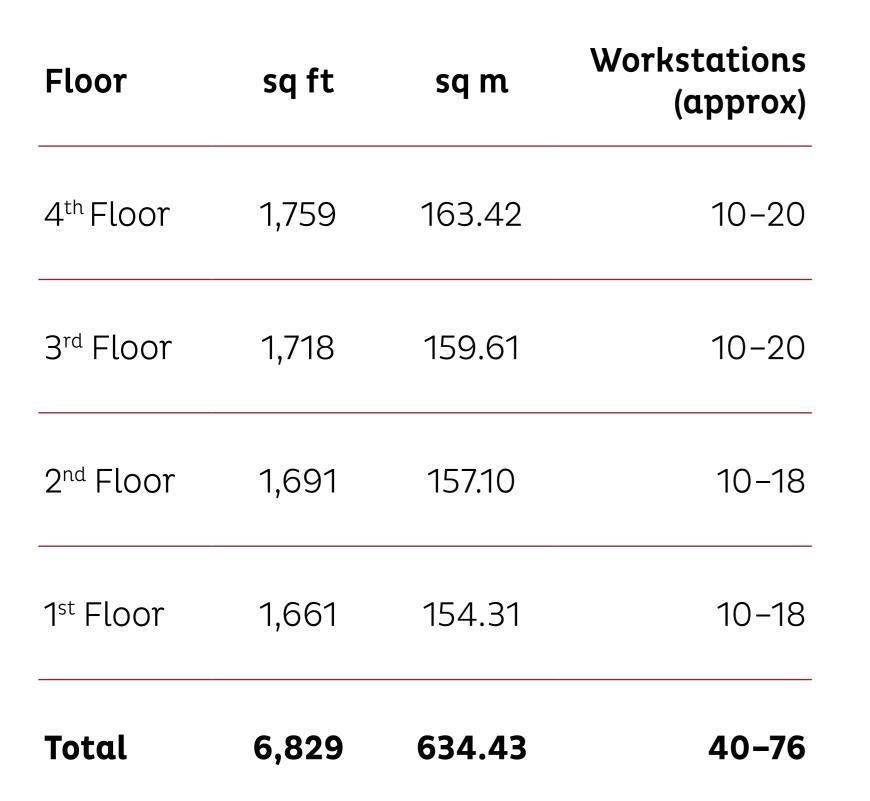

1,661 - 6,829 SQ FT











BARSaho



#### 4 CONTEMPORARY WORKSPACE FLOORS

FEATURE CEILING FINISHES

Va

EXPOSED COLUMNS, STEELS AND BRICKWORK

TIMBER FLOOR WITH UNDER FLOOR PERIMETER A/C







- Abundent natural light



Comprehensively refurbished



Exposed ceiling detail



Raised wooden floor



Ψ(

2x internal WCs per floor



Shower facility (2nd floor)

Kitchenette per floor





Large kitchen and dining area (3rd floor)

Fully fitted (2nd floor)

Fully cabled

#### Floor areas







### Indicative Floor Plan





## Location & Connectivity

Conveniently located in fashionable Soho, with a vast array of food and entertainment on its doorstep



| Piccadilly Circus                                                | 5 mins |
|------------------------------------------------------------------|--------|
| \ominus <table-cell-rows> Tottenham Court Road</table-cell-rows> | 5 mins |
| \varTheta Leicester Square                                       | 6 mins |
| ⊖ Oxford Circus                                                  | 7 mins |
|                                                                  |        |



Google Maps /// What Three Words



#### Outgoings (psf)

| Guide      | Business      | Service      | Total   |
|------------|---------------|--------------|