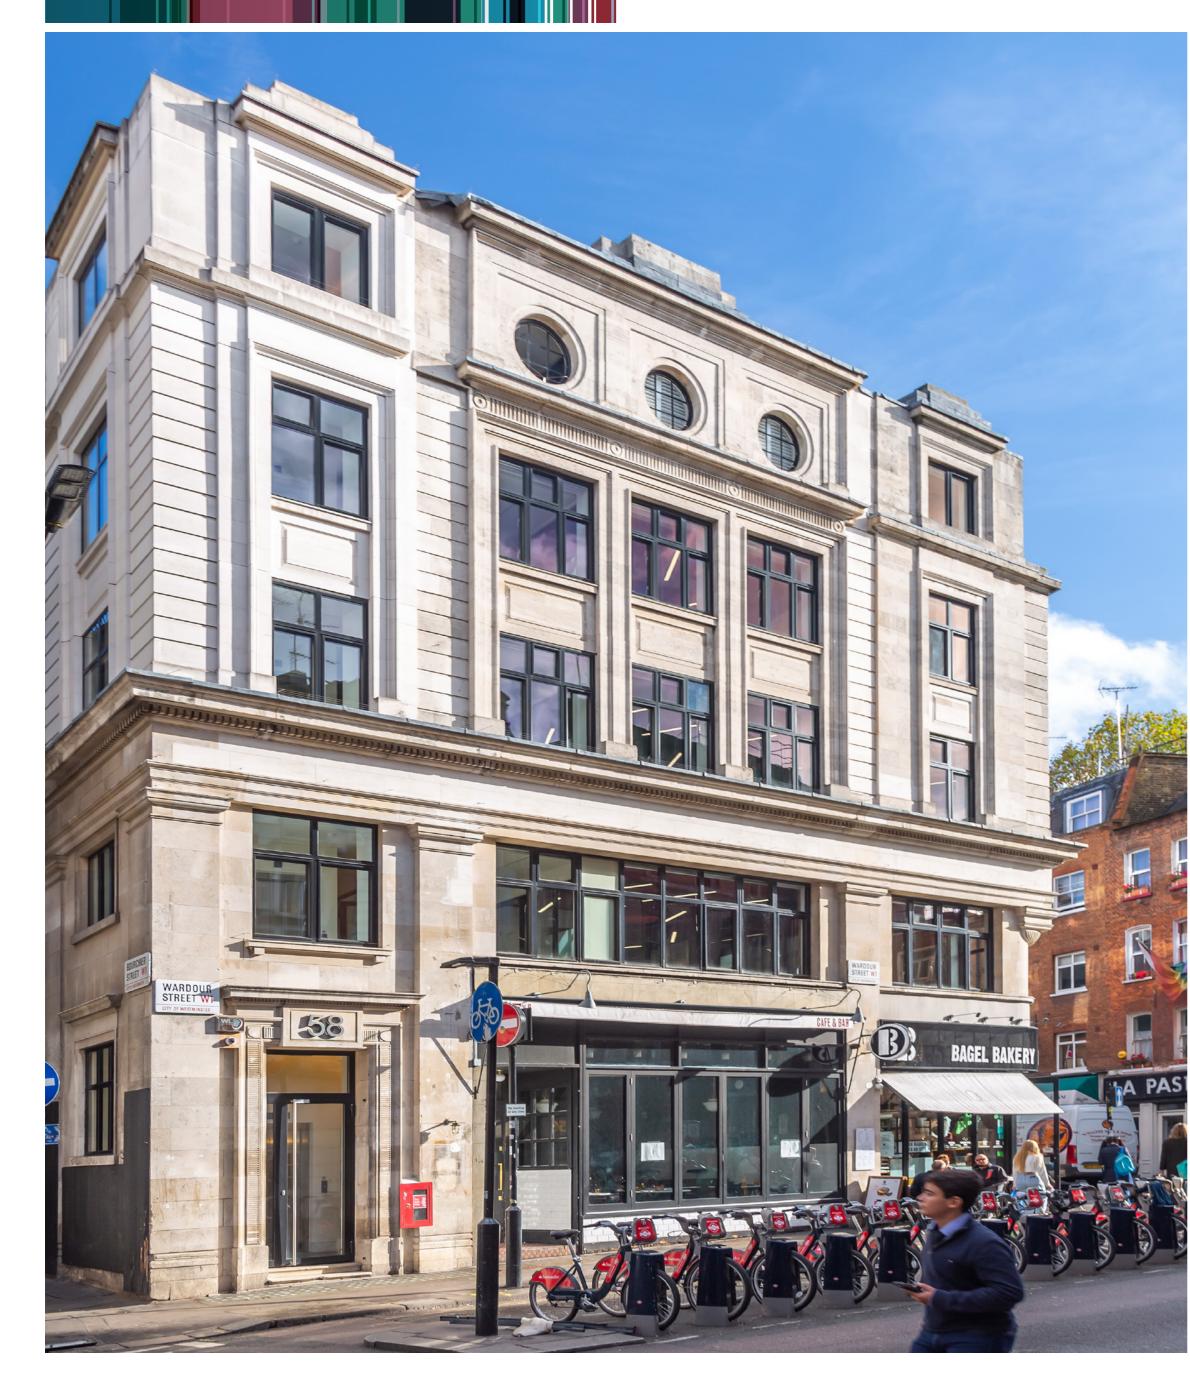

## Location & Connectivity

Conveniently located in fashionable Soho, with a vast array of food and entertainment on its doorstep

| Piccadilly Circus                                                | 5 mins |
|------------------------------------------------------------------|--------|
| \ominus <table-cell-rows> Tottenham Court Road</table-cell-rows> | 5 mins |
| \varTheta Leicester Square                                       | 6 mins |
| ⊖ Oxford Circus                                                  | 7 mins |
|                                                                  |        |