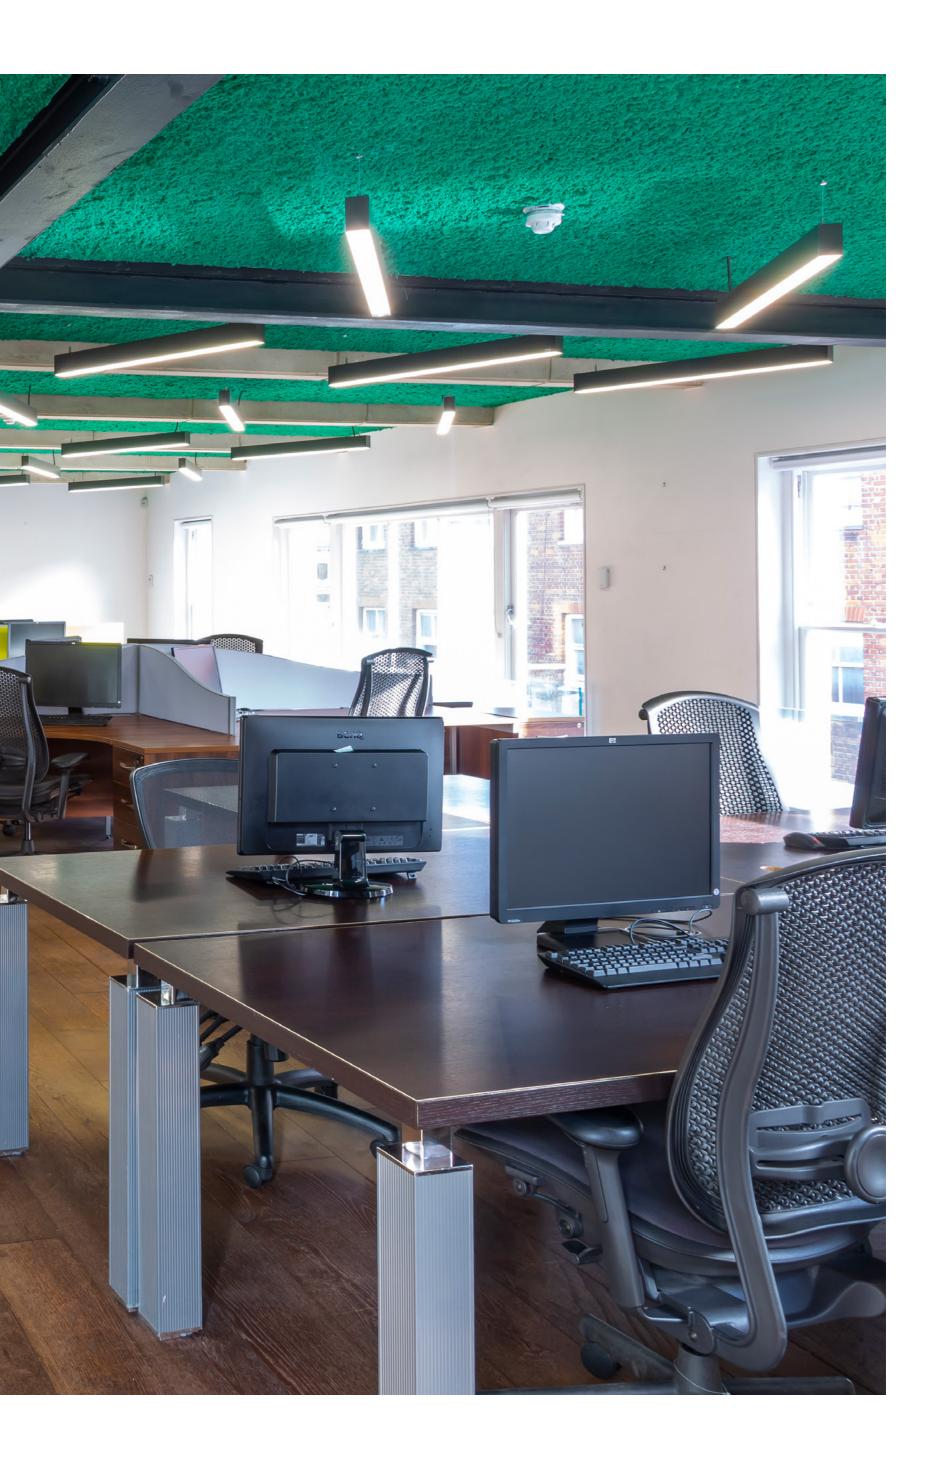

#### 4 CONTEMPORARY WORKSPACE FLOORS

FEATURE CEILING FINISHES

Va

EXPOSED COLUMNS, STEELS AND BRICKWORK

TIMBER FLOOR WITH UNDER FLOOR PERIMETER A/C

- Abundent natural light

Comprehensively refurbished

Exposed ceiling detail

Raised wooden floor

Ψ(

2x internal WCs per floor

Shower facility (2nd floor)

Kitchenette per floor

Large kitchen and dining area (3rd floor)

Fully fitted (2nd floor)

Fully cabled