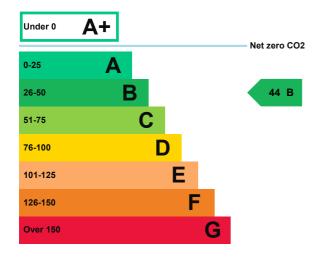

## **Energy rating and score**

This property's energy rating is B.

Properties get a rating from A+ (best) to G (worst) and a score.

The better the rating and score, the lower your property's carbon emissions are likely to be.