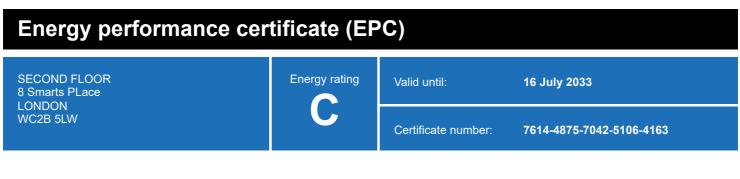

## **Energy rating and score**

This property's energy rating is C.

Properties get a rating from A+ (best) to G (worst) and a score.

The better the rating and score, the lower your property's carbon emissions are likely to be.