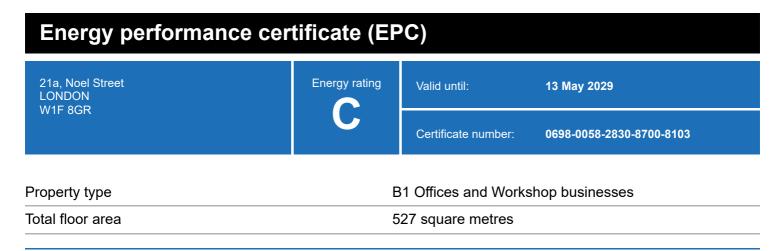

## **Energy rating and score**

This property's energy rating is C.

Properties get a rating from A+ (best) to G (worst) and a score.

The better the rating and score, the lower your property's carbon emissions are likely to be.

# Breakdown of this property's energy performance

| Main heating fuel                          | Grid Supplied Electricity |
|--------------------------------------------|---------------------------|
| Building environment                       | Air Conditioning          |
| Assessment level                           | 3                         |
| Building emission rate (kgCO2/m2 per year) | 36.88                     |
| Primary energy use (kWh/m2 per year)       | 218                       |