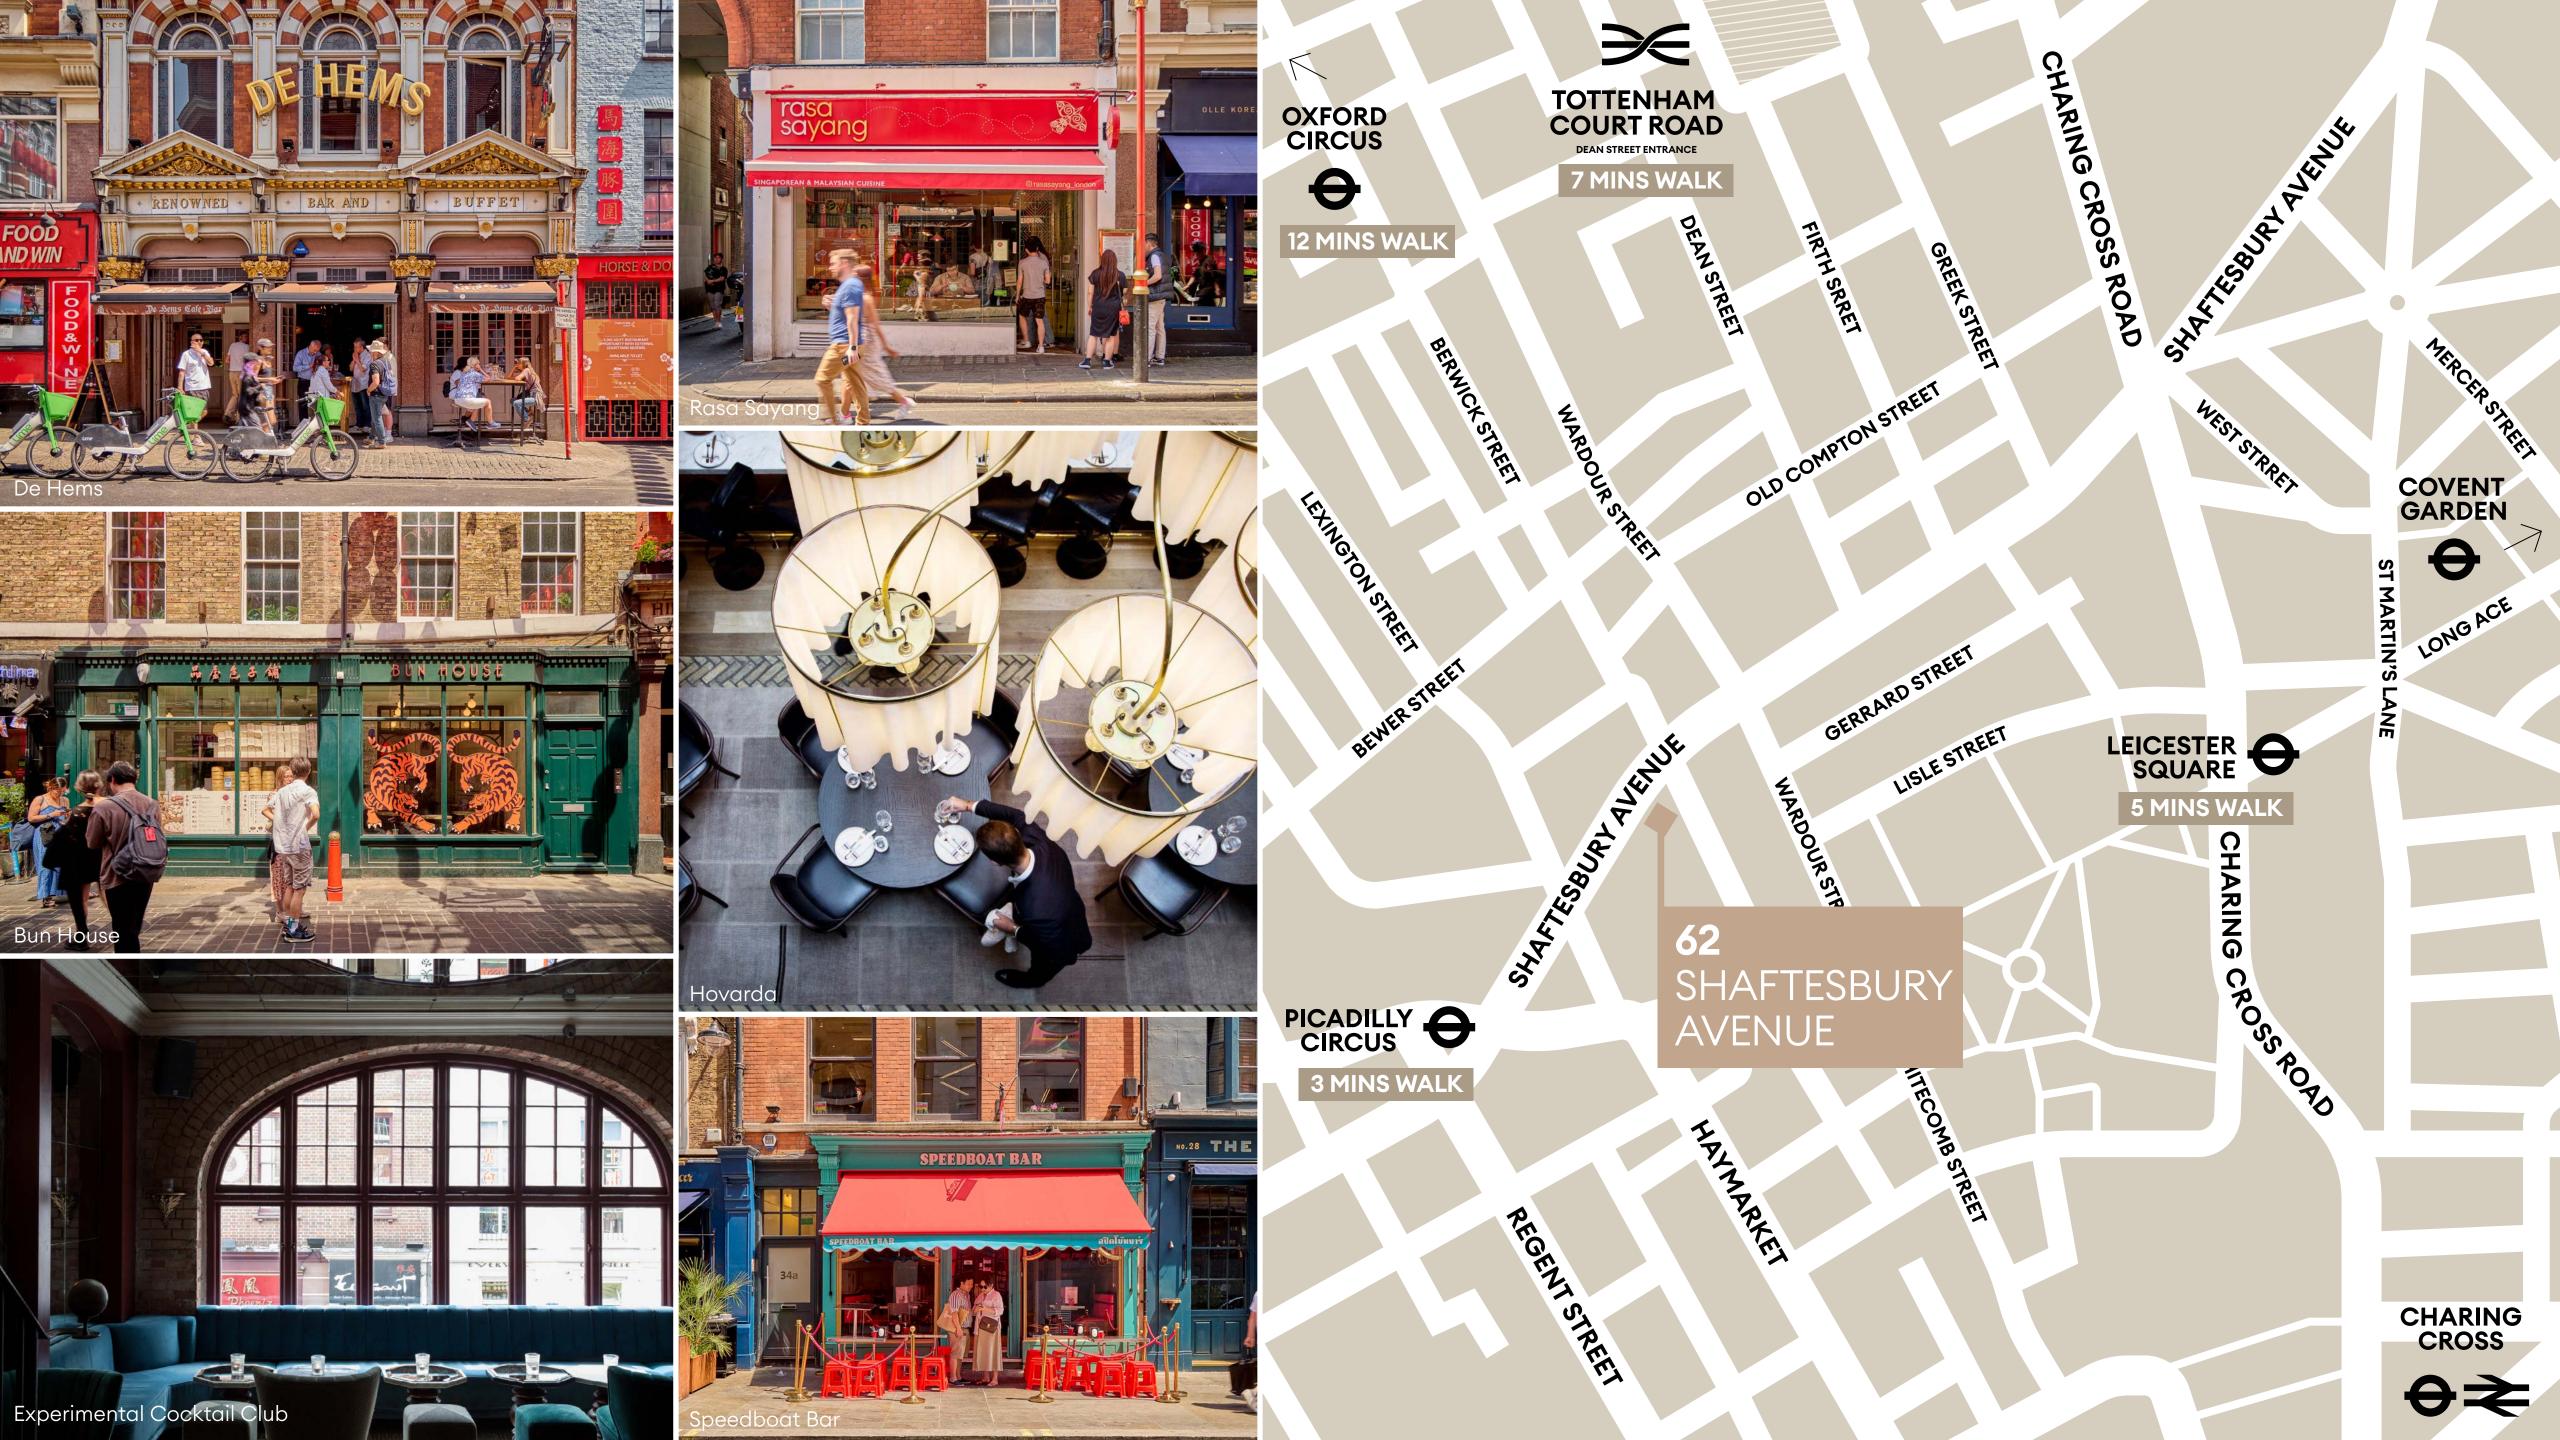

ng 1,007 sq ft, this attractive second-floor office includes a dozen fixed working spaces as well as multiple breakout areas, from the practical meeting room and inviting social snug, to the sleek, contemporary kitchenette. Fully fitted and impeccably finished, everything down to the private WCs and shower has been designed with you in mind.





### YOUR LOOK AND FEEL































Indicative images

# YOUR SPECIFICATION





natural light



beautifully designed



| ſ |   | 1 |
|---|---|---|
|   | - |   |
|   | - |   |
|   | - |   |

Private WCs and







### YOUR SPACE

### **SECOND FLOOR**

Office: 1,007 sq ft

Accommodation Specification

12 Fixed Working Positions8 Person Meeting RoomPrivate W/C's

Breakout Space Kitchenette Shower





### SHAFTESBURY AVENUE







## YOUR ALL THE PERKS

al Maria

80 ....



BAOSPOT



High standard of Estate Management from an on-site property management team



24-hour estate-wide security and cleaning services



Fast, simple connectivity via pre-agreed wayleaves



Access to year-round events, exciting pop-ups, art exhibitions, product launches and seasonal activations



### MAKE A DIFFERENCE SPACE

COVENT GARDEN

We boost biodiversity and provide habitats across the portfolio - our dedicated team of gardeners keep our green spaces thriving all year round.

### We care about our community.

We continue to **partner with** community organisations to tackle the issues that are most important to our local communities in particular the challenges faced by young and disadvantaged people.

We provide funding to our