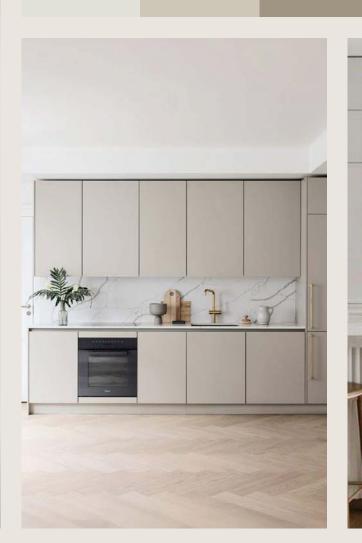

Totalling 1,007 sq ft, this attractive second-floor office includes a dozen fixed working spaces as well as multiple breakout areas, from the practical meeting room and inviting social snug, to the sleek, contemporary kitchenette. Fully fitted and impeccably finished, everything down to the private WCs and shower has been designed with you in mind.

### YOUR LOOK AND FEEL

Indicative images

### **SECOND FLOOR**

Office: 1,007 sq ft

Accommodation Specification

12 Fixed Working Positions8 Person Meeting RoomPrivate W/C's

Breakout Space Kitchenette Shower