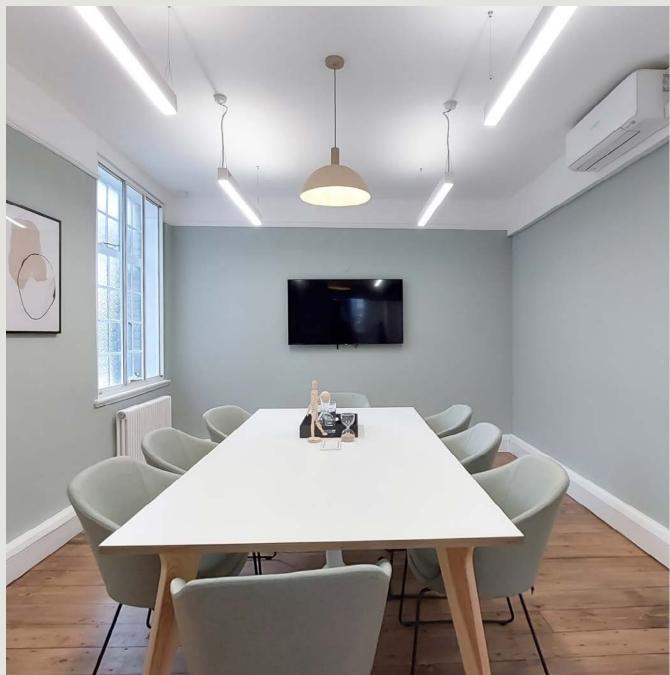

Totalling 1,007 sq ft, this attractive second-floor office includes a dozen fixed working spaces as well as multiple breakout areas, from the practical meeting room and inviting social snug, to the sleek, contemporary kitchenette. Fully fitted and impeccably finished, everything down to the private WCs and shower has been designed with you in mind.

### **SECOND FLOOR**

Office: 1,007 sq ft

Accommodation Specification

12 Fixed Working Positions8 Person Meeting RoomPrivate W/C's

Breakout Space Kitchenette Shower