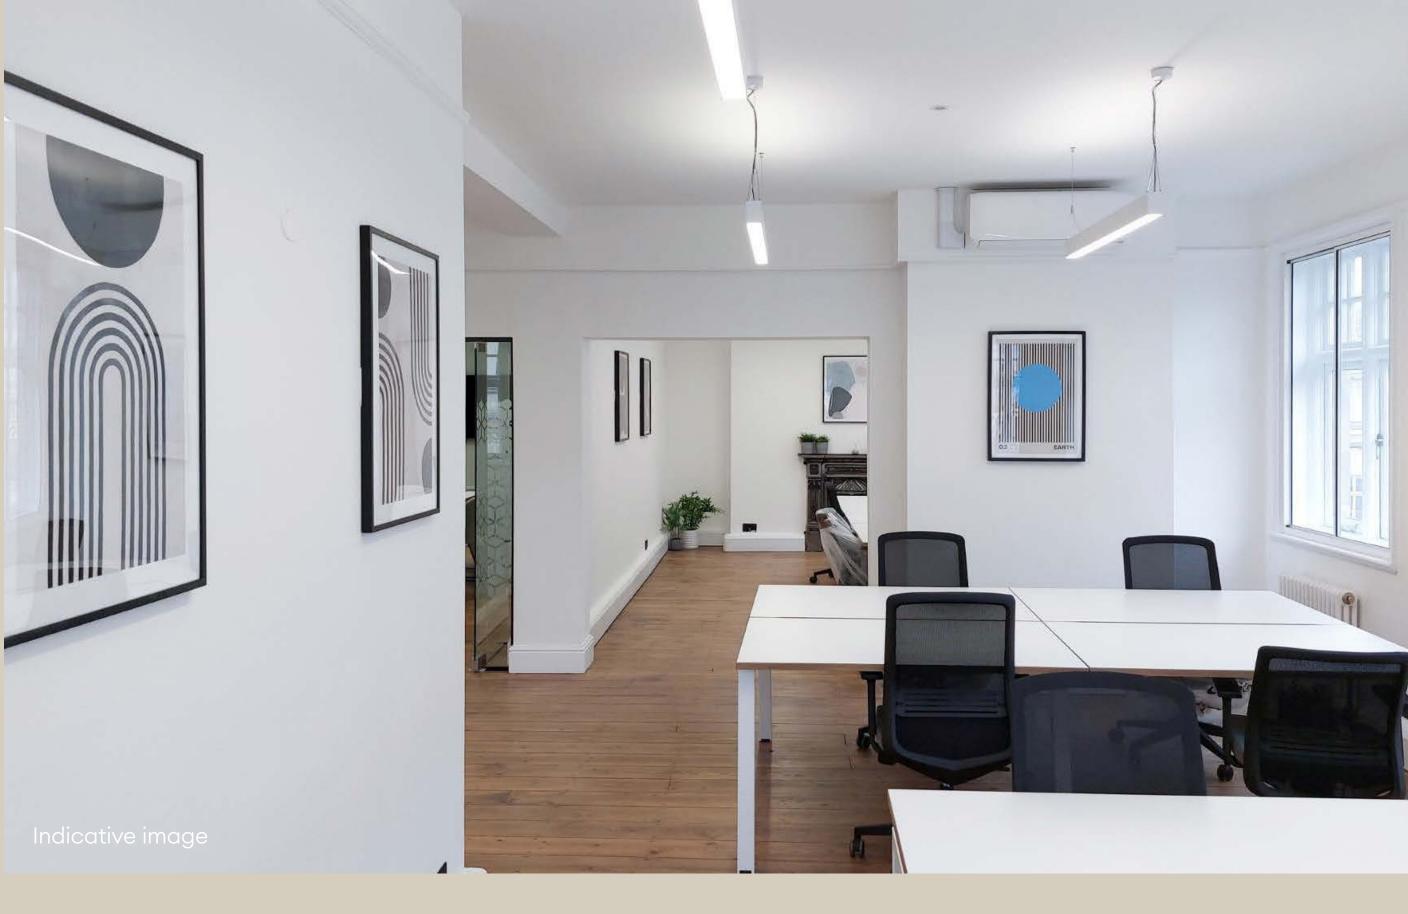

Totalling 1,007 sq ft, this attractive second-floor office includes a dozen fixed working spaces as well as multiple breakout areas, from the practical meeting room and inviting social snug, to the sleek, contemporary kitchenette. Fully fitted and impeccably finished, everything down to the private WCs and shower has been designed with you in mind.

### **SECOND FLOOR**

Office: 1,007 sq ft

Accommodation Specification

12 Fixed Working Positions8 Person Meeting RoomPrivate W/C's

Breakout Space Kitchenette Shower