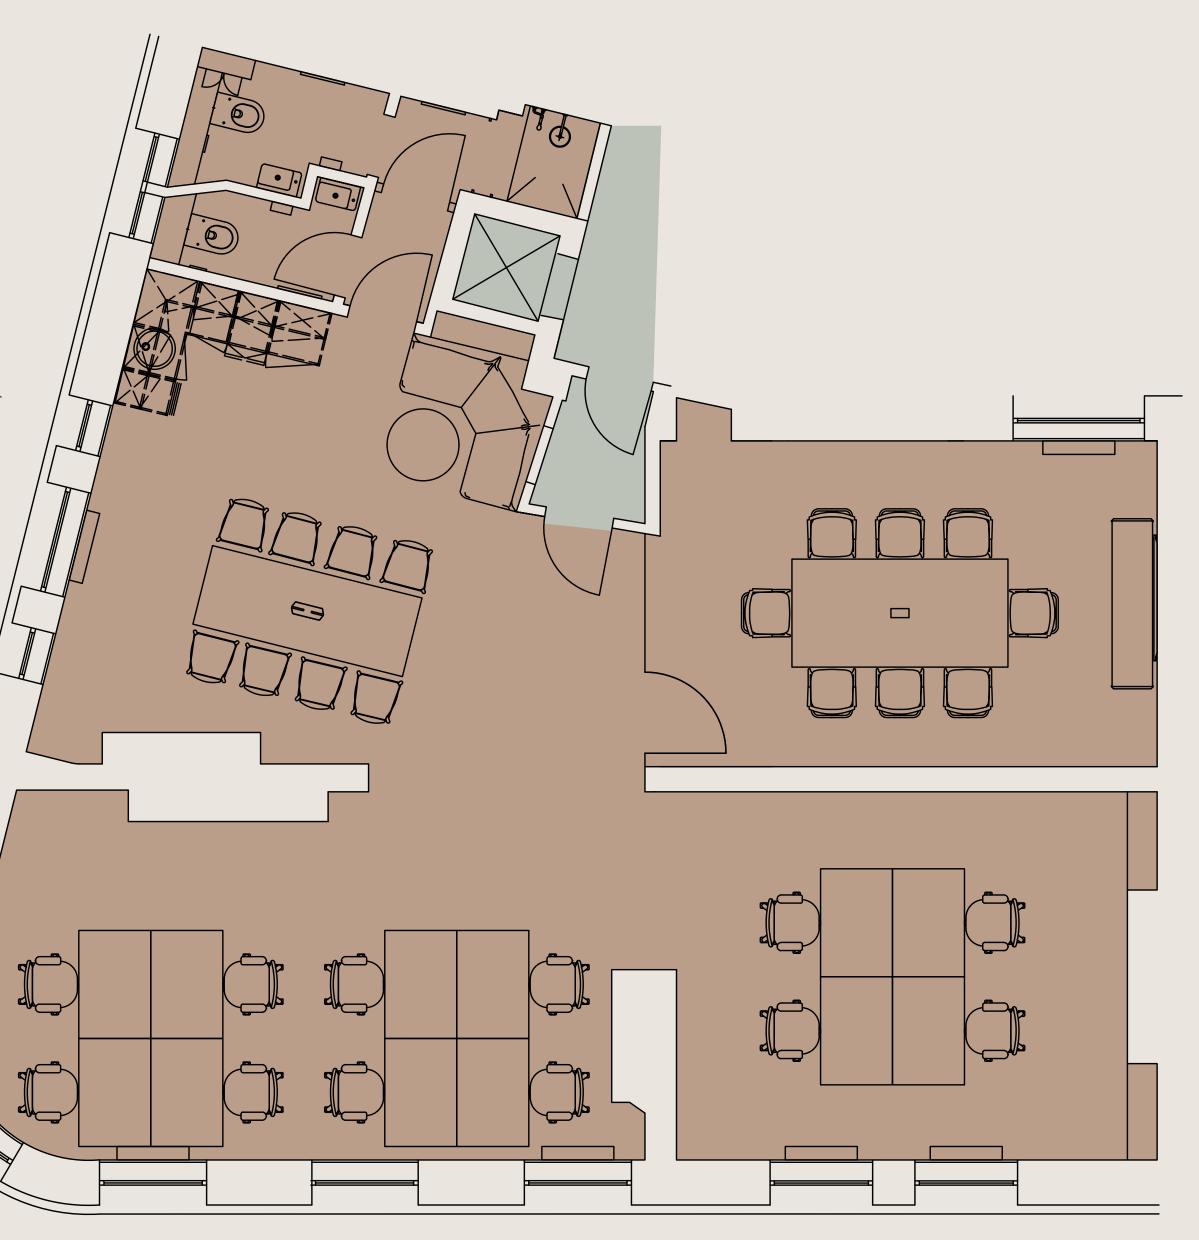

### **SECOND FLOOR**

Office: 1,007 sq ft

Accommodation Specification

12 Fixed Working Positions8 Person Meeting RoomPrivate W/C's

Breakout Space Kitchenette Shower