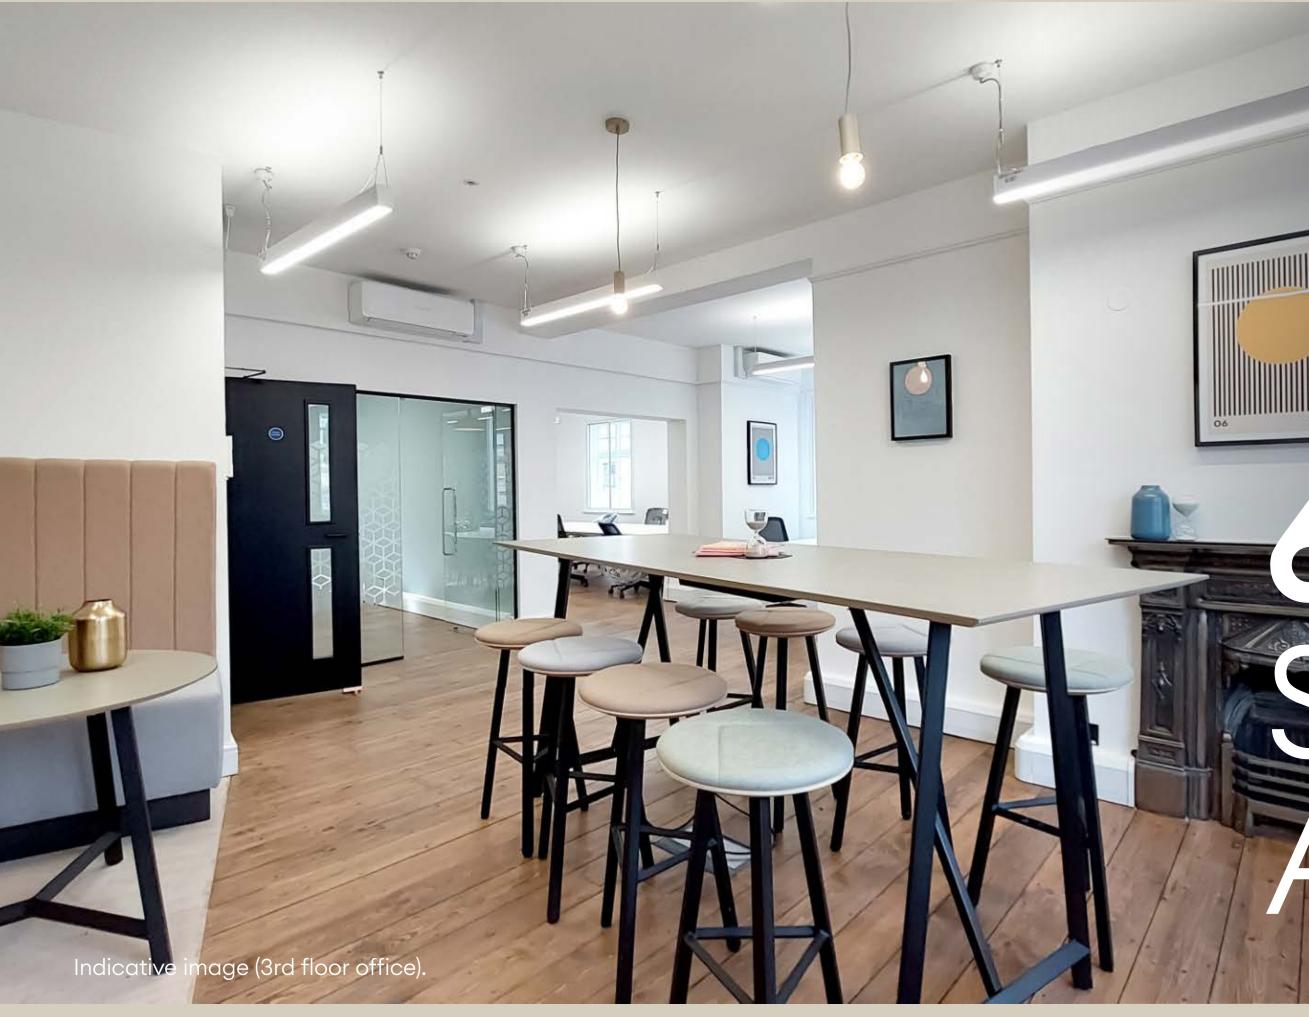

### YOUR CHANCE TO DISCOVER SPACE

Indicative image

03

Grand and imposing, 62 Shaftesbury Avenue boasts a first-class corner spot on one of the capital's most iconic streets. Perfectly situated between the boutiques and bars of Soho and latest dining concepts of Chinatown, it's your front row seat to all London has to offer.

Totalling 1,007 sq ft, this attractive second-floor office includes a dozen fixed working spaces as well as multiple breakout areas, from the practical meeting room and inviting social snug, to the sleek, contemporary kitchenette. Fully fitted and impeccably finished, everything down to the private WCs and shower has been designed with you in mind.

### **SECOND FLOOR**

Office: 1,007 sq ft

Accommodation Specification

12 Fixed Working Positions8 Person Meeting RoomPrivate W/C's

Breakout Space Kitchenette Shower