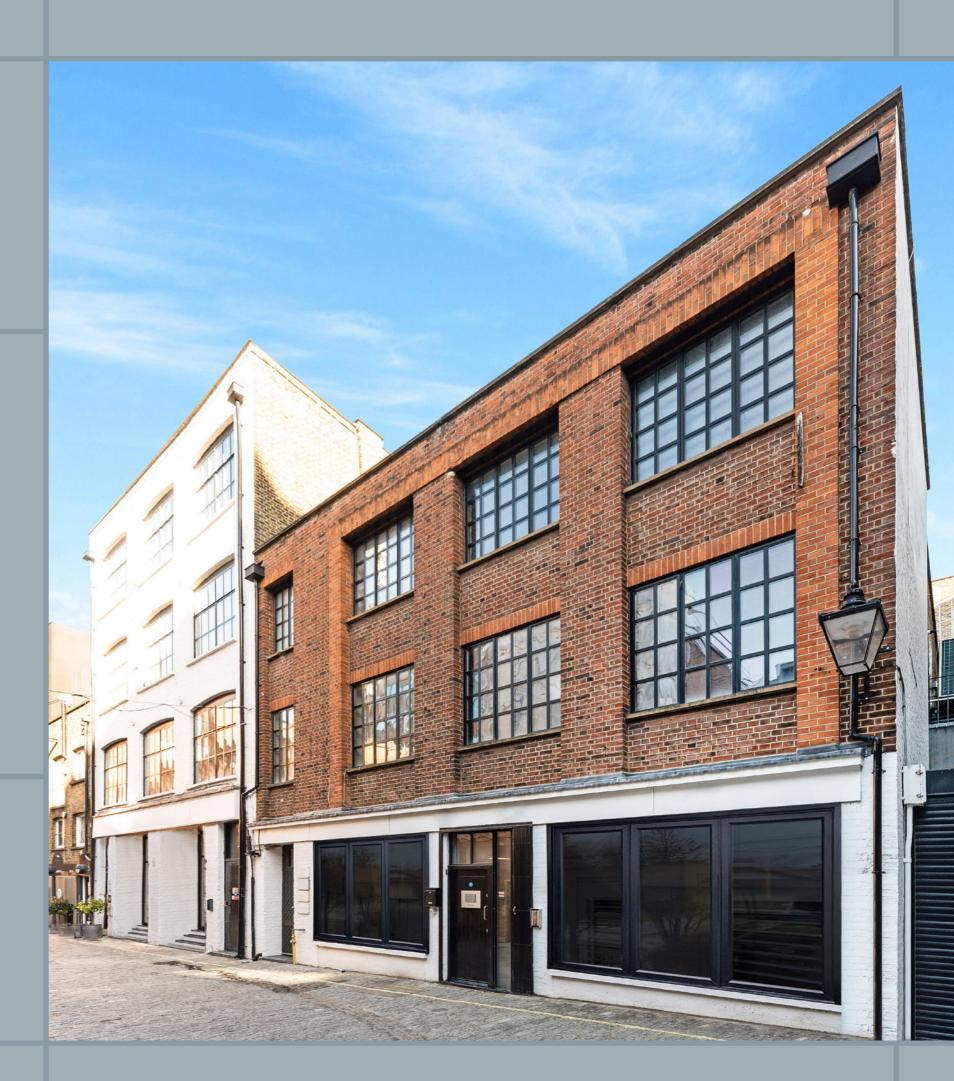

## Warehouse Chic

7-10 Charlotte Mews are two interconnected warehouse style buildings set within a charming cobbled mews, just off Charlotte Street in fashionable Fitzrovia. The building offers a creative occupier a great opportunity to be self-contained, enabling them to curate their own unique workspace environment.

## Perfectly Placed

This self-contained mews style workspace building located in Fitzrovia, is perfectly positioned to benefit from a range of exciting and vibrant retail, restaurants and cafés offering a taste of something for everyone.

Charlotte Mews is incredibly well connected as it has Goodge Street station (Northern line) on its doorstep. It is also less than a 10 minute walk to Tottenham Court Road station providing access to the Elizabeth line, in addition to the Central and Northern lines.