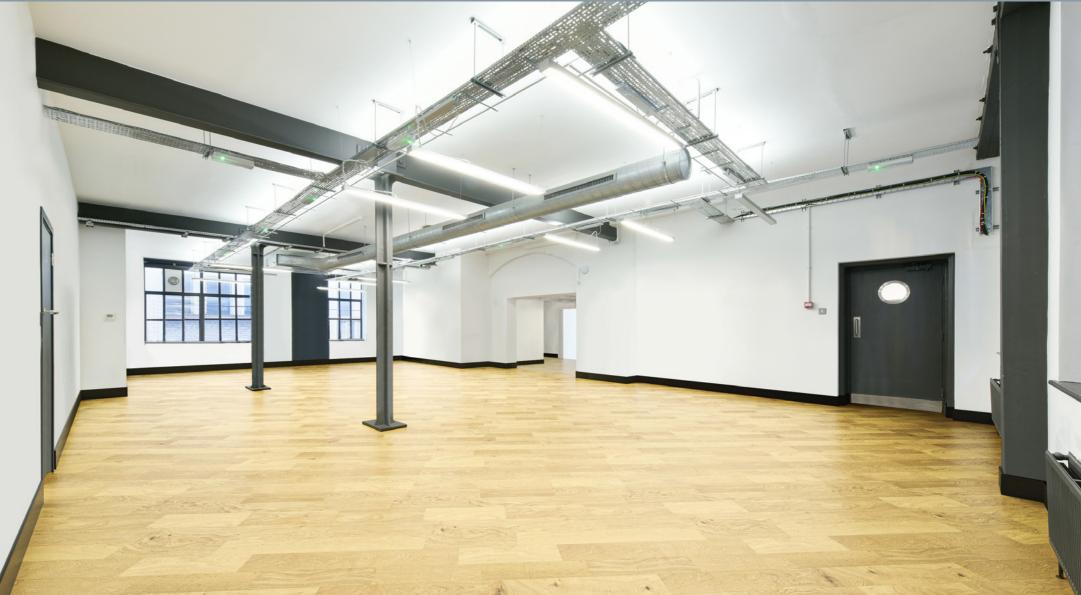

### The Detail

Industrial style workspace

Wooden floors

-)(-

natural light

Exposed services

heights

| 3m+ ceiling | Exposed |
|-------------|---------|

brickwork

Partitioned meeting rooms kitchenette

Fitted