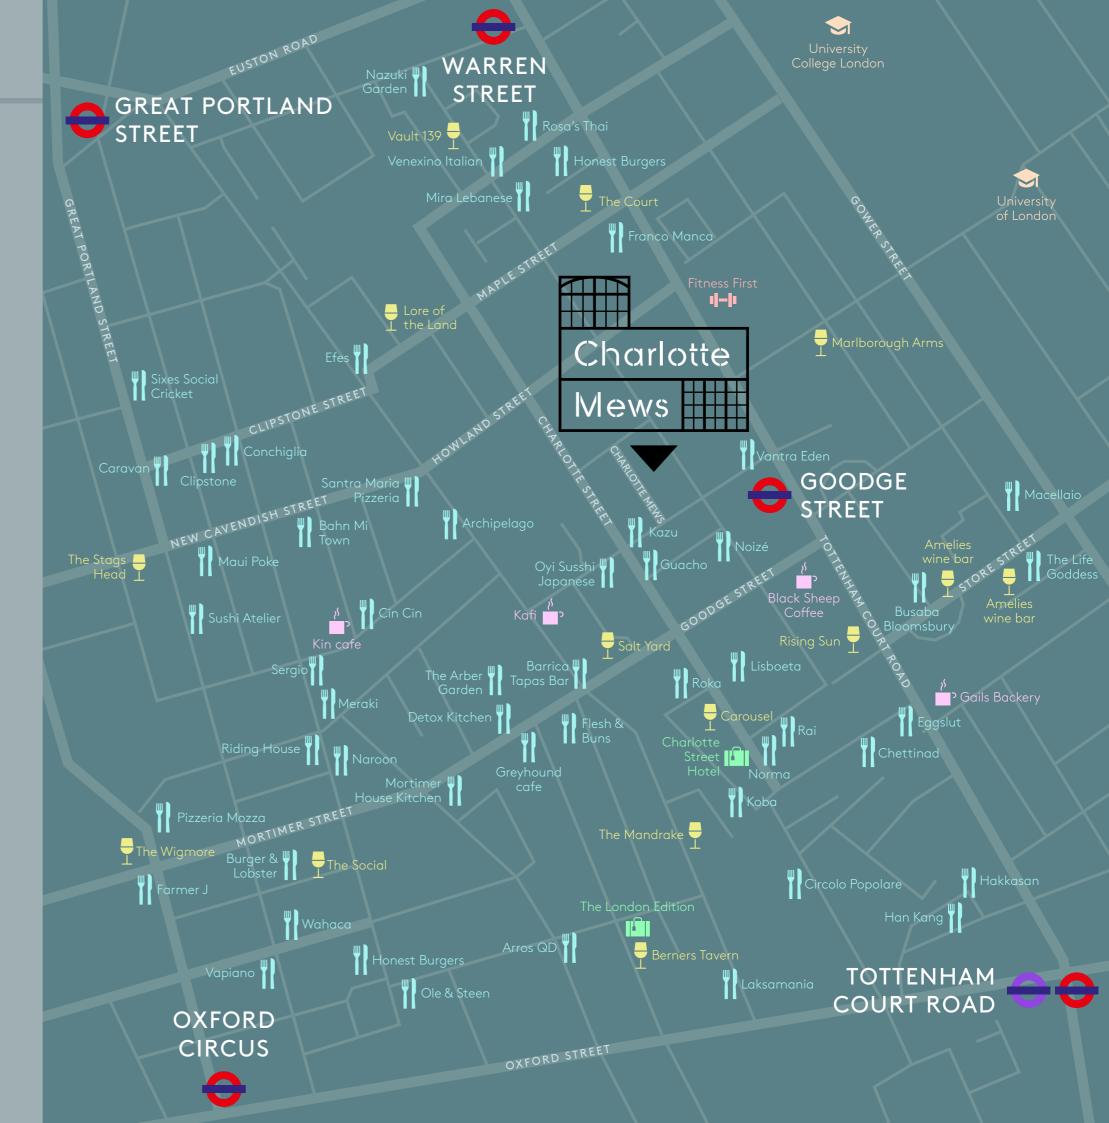

## Perfectly Placed

This self-contained mews style workspace building located in Fitzrovia, is perfectly positioned to benefit from a range of exciting and vibrant retail, restaurants and cafés offering a taste of something for everyone.

Charlotte Mews is incredibly well connected as it has Goodge Street station (Northern line) on its doorstep. It is also less than a 10 minute walk to Tottenham Court Road station providing access to the Elizabeth line, in addition to the Central and Northern lines.