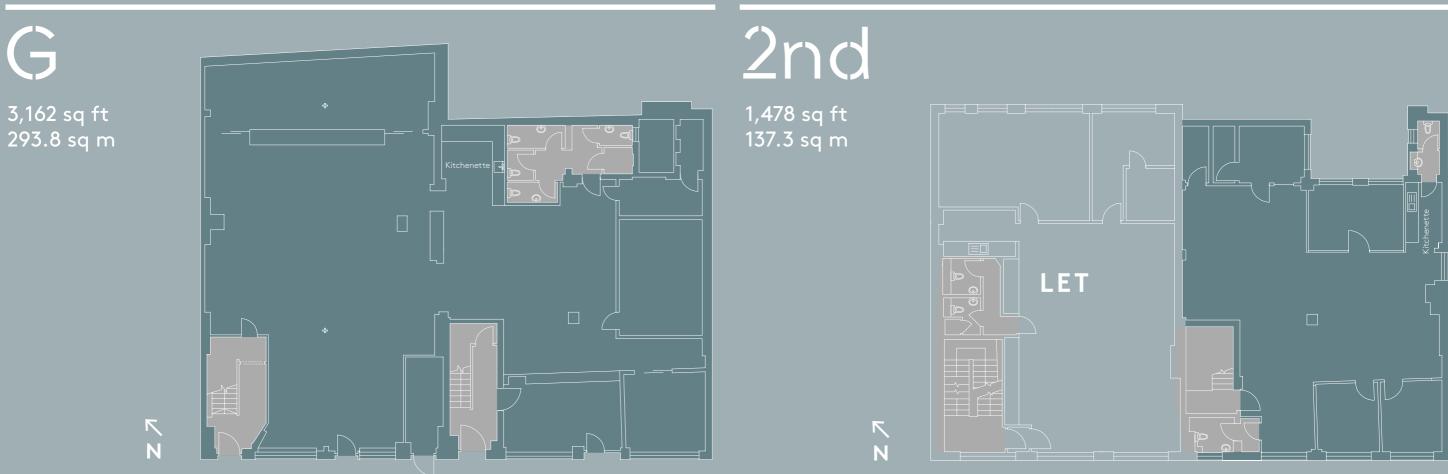

# Floor Areas

| Floor  | sq ft | sq m  |
|--------|-------|-------|
| 2nd    | 1,478 | 137.3 |
| 1st    | 2,868 | 266.4 |
| Ground | 3,162 | 293.8 |
| Total  | 7,508 | 697.5 |

A further c.3,000 sq ft over part 2nd and 3rd floors can be made available from December 2023.