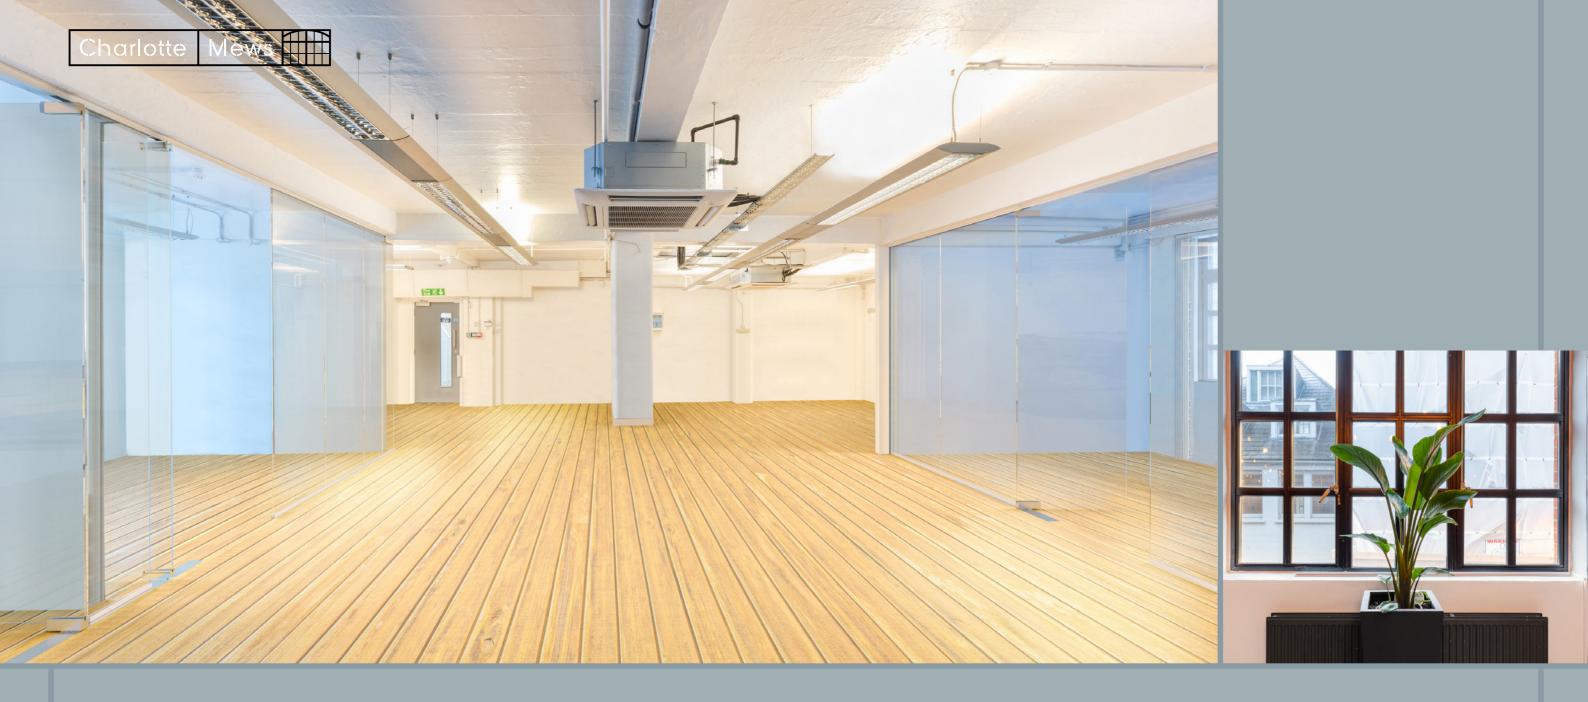

## Warehouse Chic

7-10 Charlotte Mews are two interconnected warehouse style buildings set within a charming cobbled mews, just off Charlotte Street in fashionable Fitzrovia. The building offers a creative occupier a great opportunity to be self-contained, enabling them to curate their own unique workspace environment.

### The Detail

Industrial style workspace

Wooden floors

-)(-

natural light

Exposed services

heights

| 3m+ ceiling | Exposed |
|-------------|---------|

brickwork

Partitioned meeting rooms kitchenette

Fitted