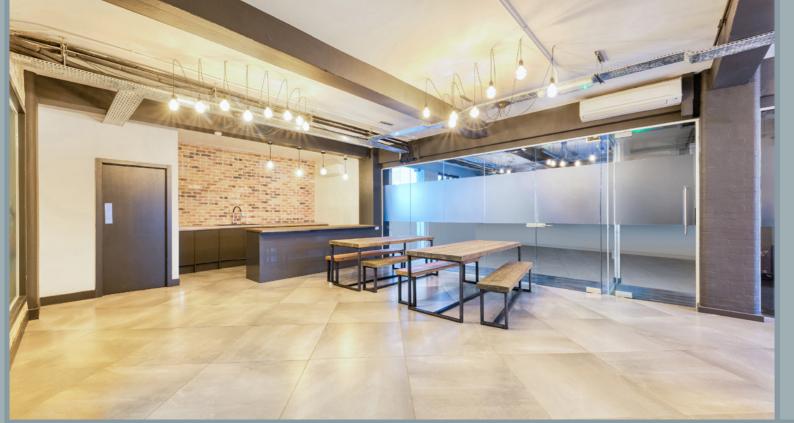

### The Detail

Industrial style workspace

Wooden floors

-)(-

natural light

Exposed services

heights

| 3m+ ceiling | Exposed |
|-------------|---------|

brickwork

Partitioned meeting rooms kitchenette

Fitted