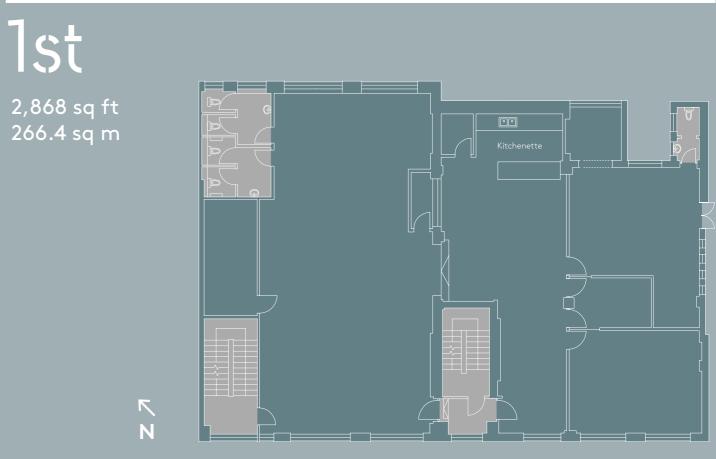

# Floor Areas

| Floor  | sq ft | sq m  |
|--------|-------|-------|
| 2nd    | 1,478 | 137.3 |
| 1st    | 2,868 | 266.4 |
| Ground | 3,162 | 293.8 |
| Total  | 7,508 | 697.5 |

A further c.3,000 sq ft over part 2nd and 3rd floors can be made available from December 2023.