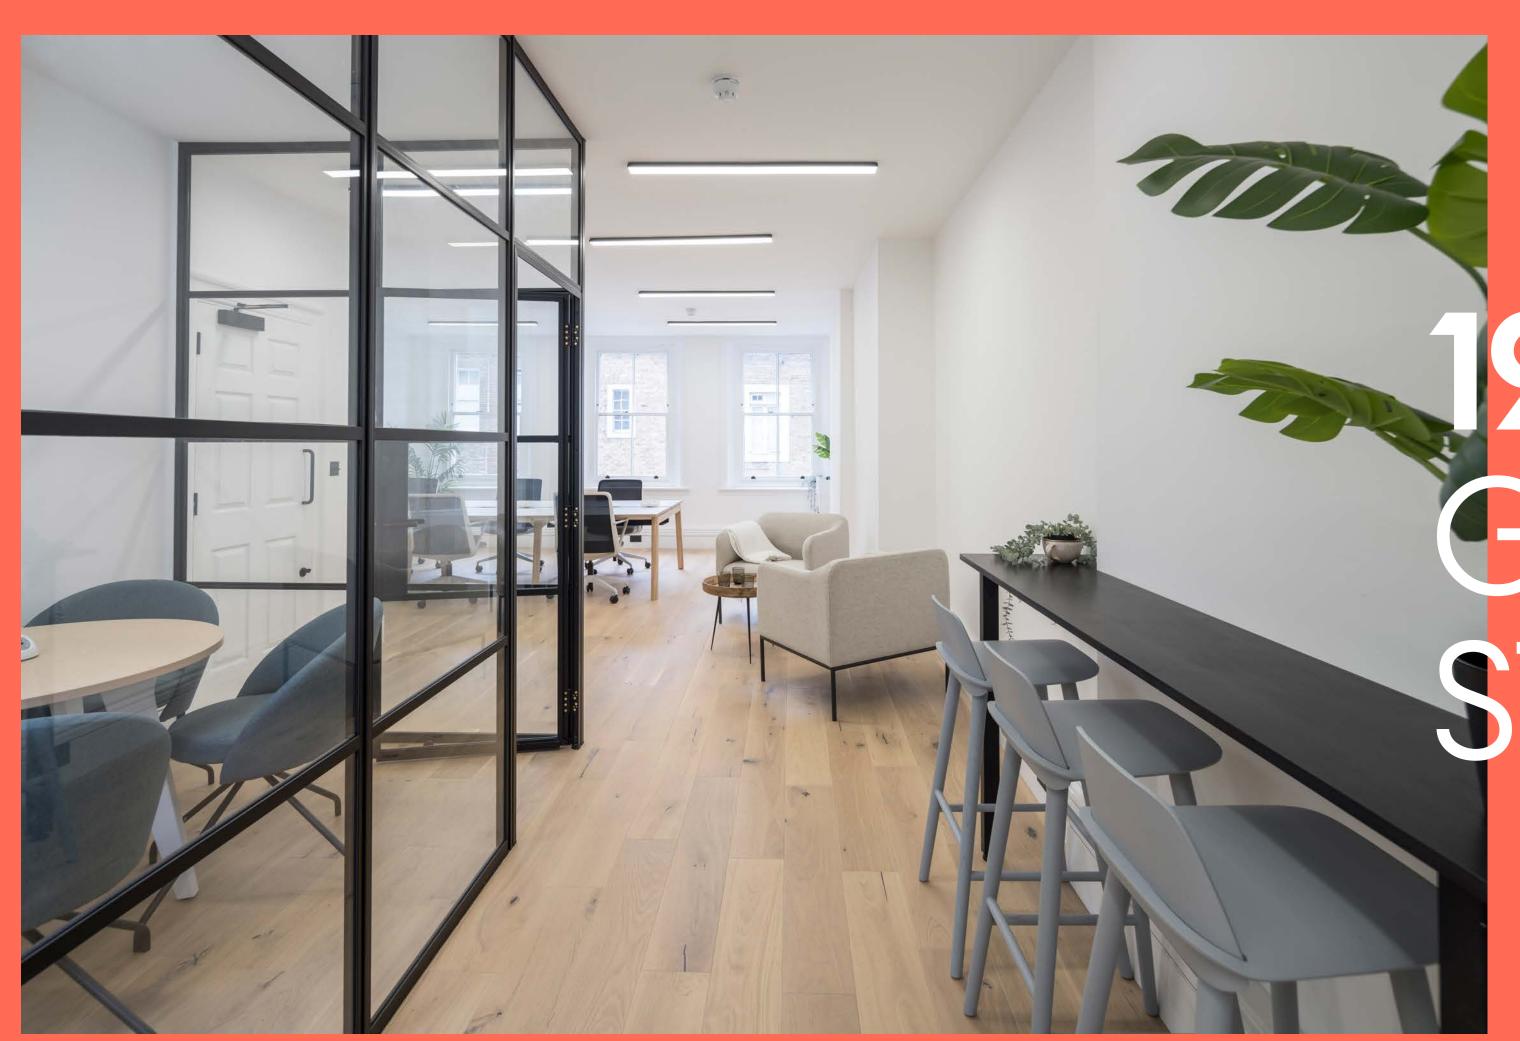

# YOUR HEART OF THE CULTURE CAPITAL SPACE

Nestled in the buzzy quarter of Soho's Chinatown, this beautifully appointed office floor on 19 Gerrard Street couldn't be better placed. The bright, airy, light-filled space is full of charisma inside and out, with an original period façade, thoughtfully decorated entrance, and large sash windows looking down onto the streets below.

Pale, timber wood flooring, loft-white paintwork, newly installed air conditioning and LED strip lighting all ensure modern comforts are superseded.

Be enlightened at the Chinatown Office: it's the year of opportunity.

### YOUR SPECIFICATION

538 sq ft of second floor office space

Stylish kitchenette

New timber floor

New comfort cooling

### SECOND FLOOR

Office: 538 sq ft

### Accommodation Specification

6 fixed working positions 4 person meeting room

Breakfast Bar Kitchenette

05 Y.S