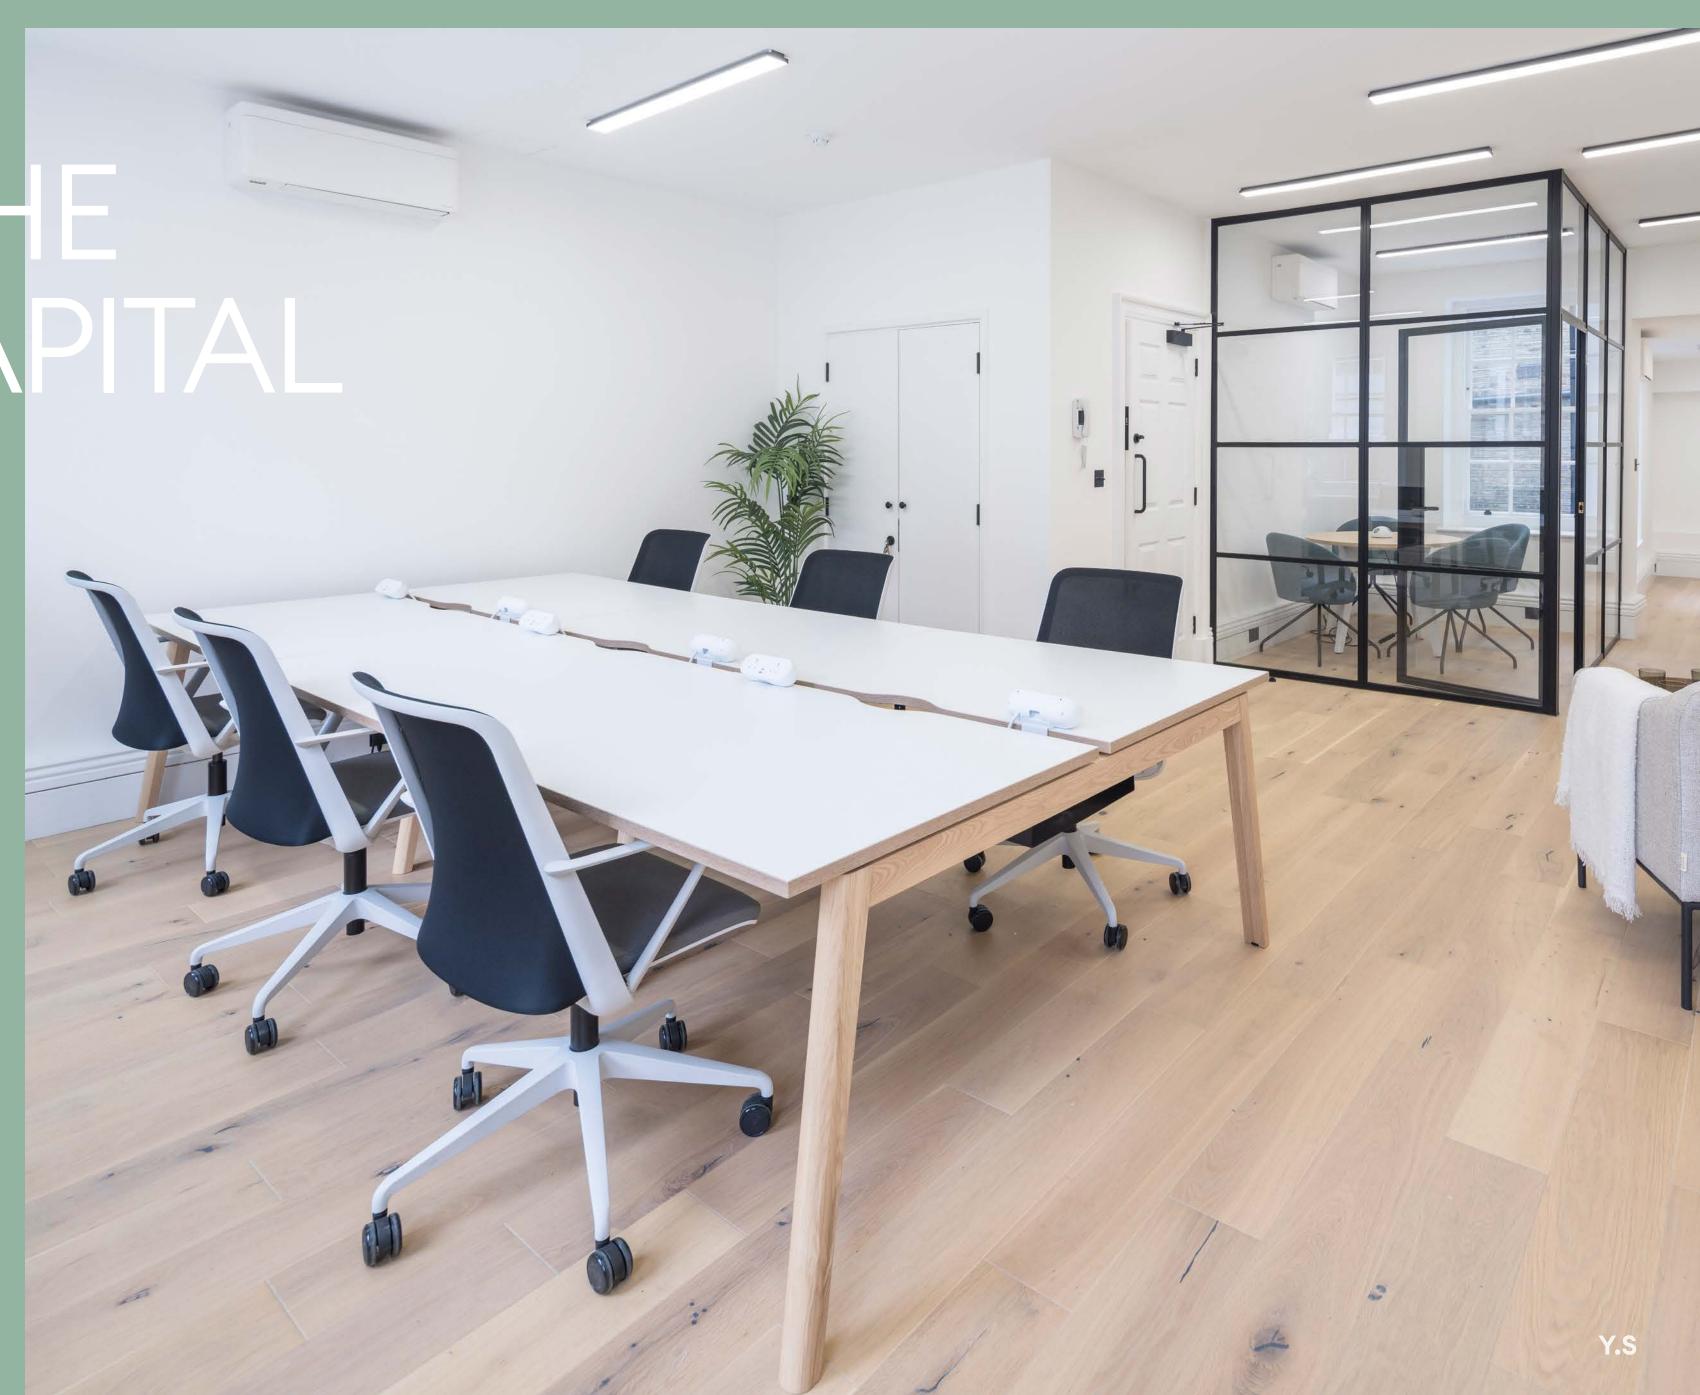

### YOUR SPECIFICATION

538 sq ft of second floor office space

Stylish kitchenette

New timber floor

New comfort cooling

### SECOND FLOOR

Office: 538 sq ft

### Accommodation Specification

6 fixed working positions 4 person meeting room

Breakfast Bar Kitchenette

05 Y.S