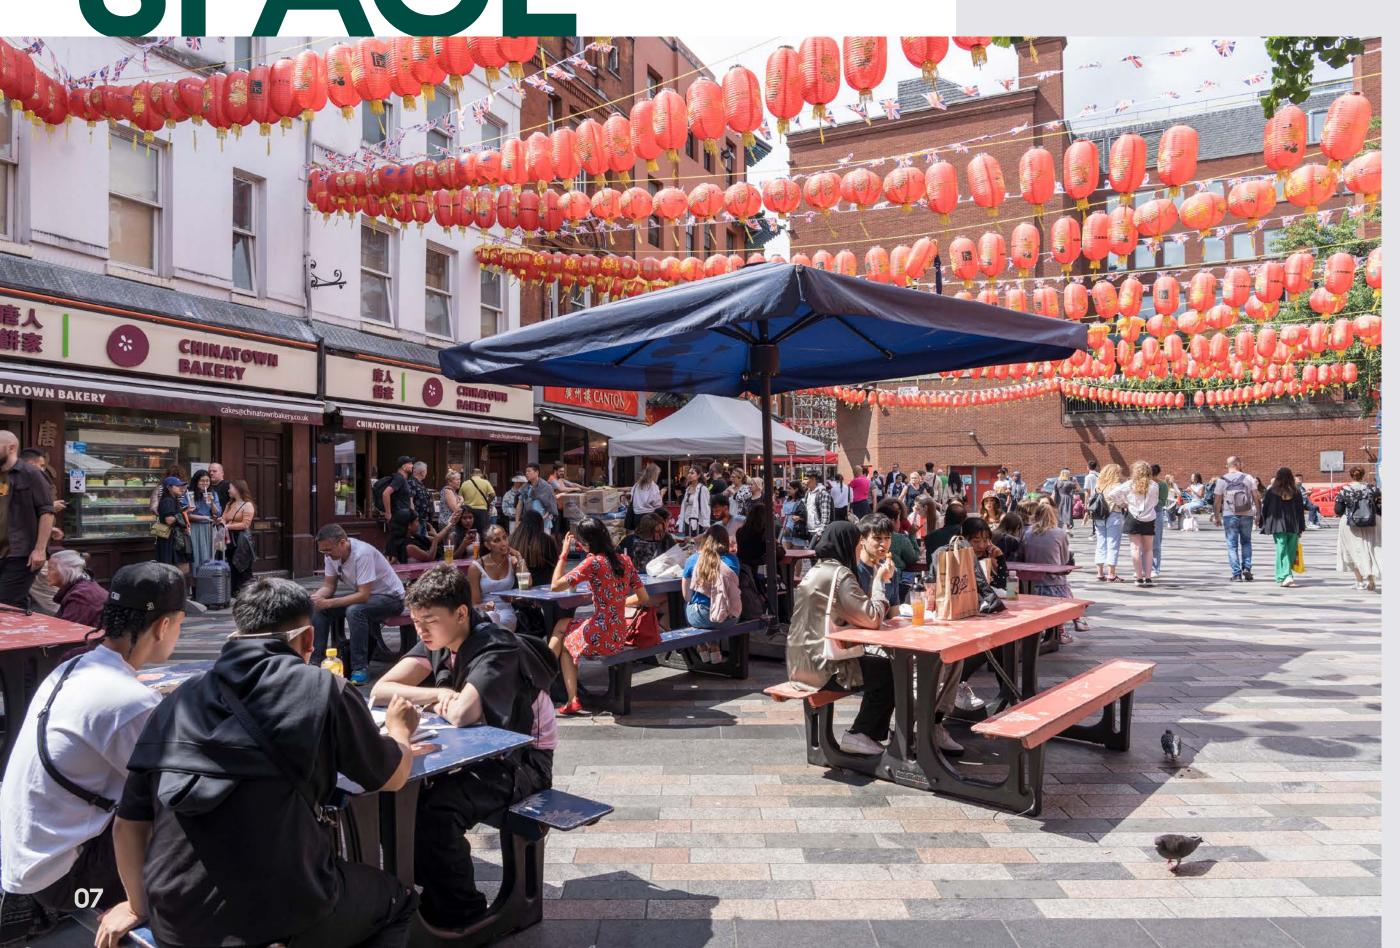

# YOUR HEART OF THE CULTURE CAPITAL SPACE

Nestled in the buzzy quarter of Soho's Chinatown, this beautifully appointed office floor on 19 Gerrard Street couldn't be better placed. The bright, airy, light-filled space is full of charisma inside and out, with an original period façade, thoughtfully decorated entrance, and large sash windows looking down onto the streets below.

Access to year-round events, exciting pop-ups, art exhibitions, product launches and seasonal activations