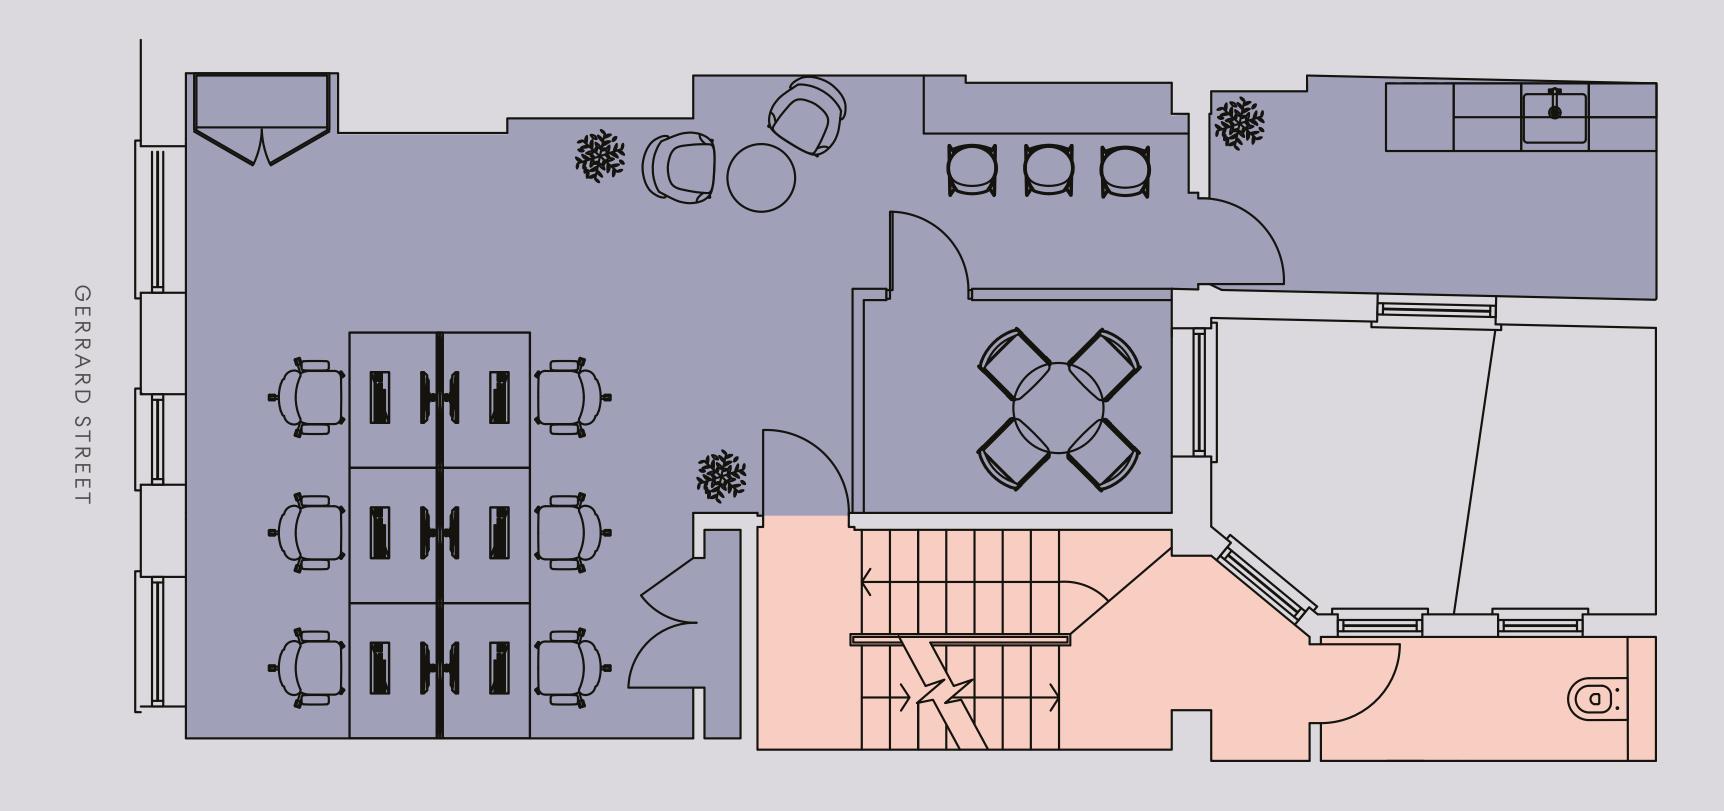

### SECOND FLOOR

Office: 538 sq ft

### Accommodation Specification

6 fixed working positions 4 person meeting room

Breakfast Bar Kitchenette

05 Y.S