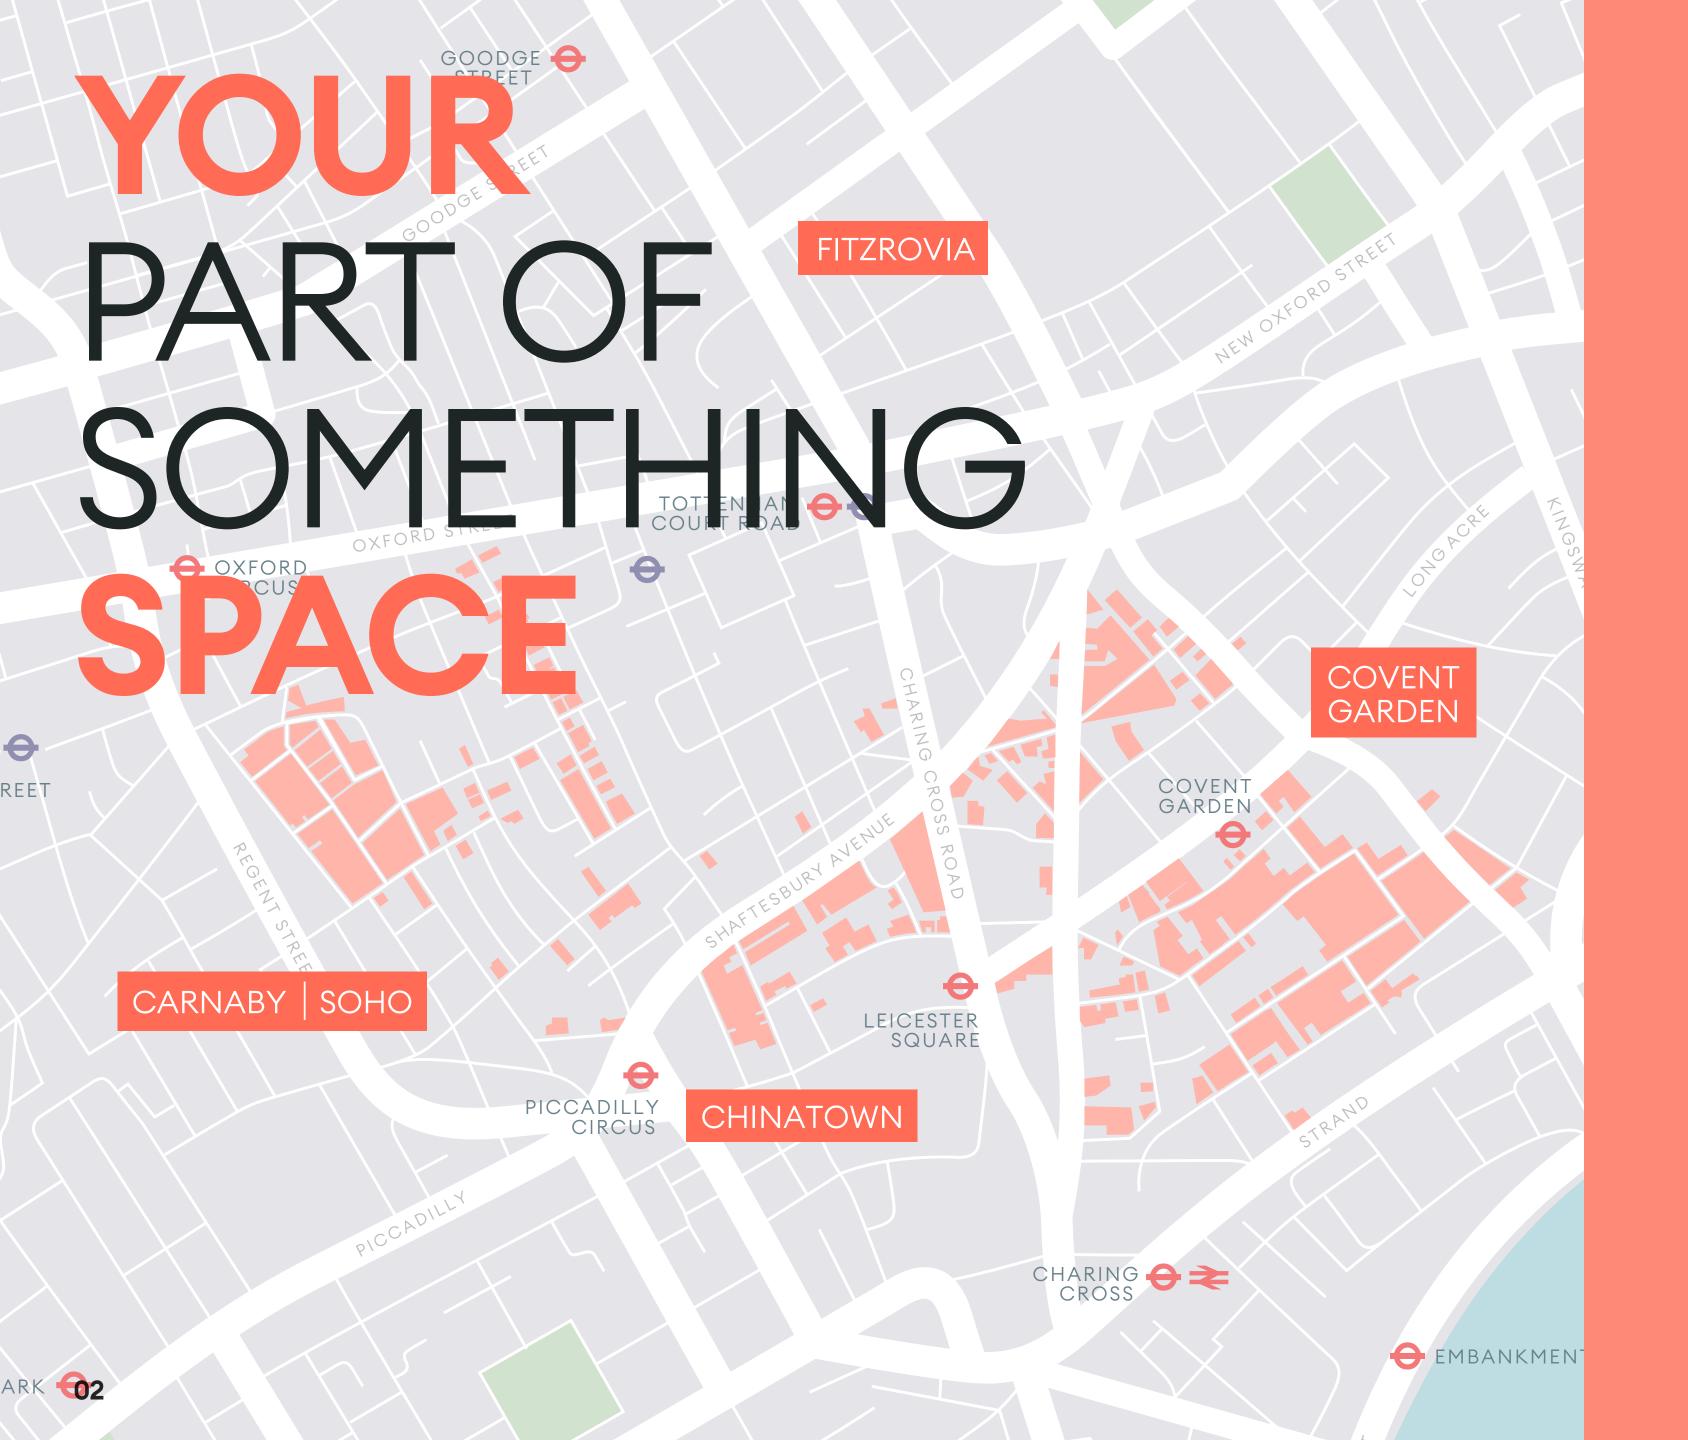

### Choose your ideal office space

With over 380 offices, across the most recognised and vibrant areas of London's West End, you can choose the space that's ideal for your business.

From whole buildings to house your entire business, to small, boutique spaces for start-ups or solopreneurs, be it a blank canvas or hassle-free, fully fitted space, we offer a wide range of versatile and bespoke spaces in unbeatable central London locations.

Whether it's in Soho, Chinatown, Covent Garden, or Fitzrovia, you'll always have access to all the services and support you need. And, as your business grows, our flexible portfolio means you'll always have another ideal workspace to grow into.