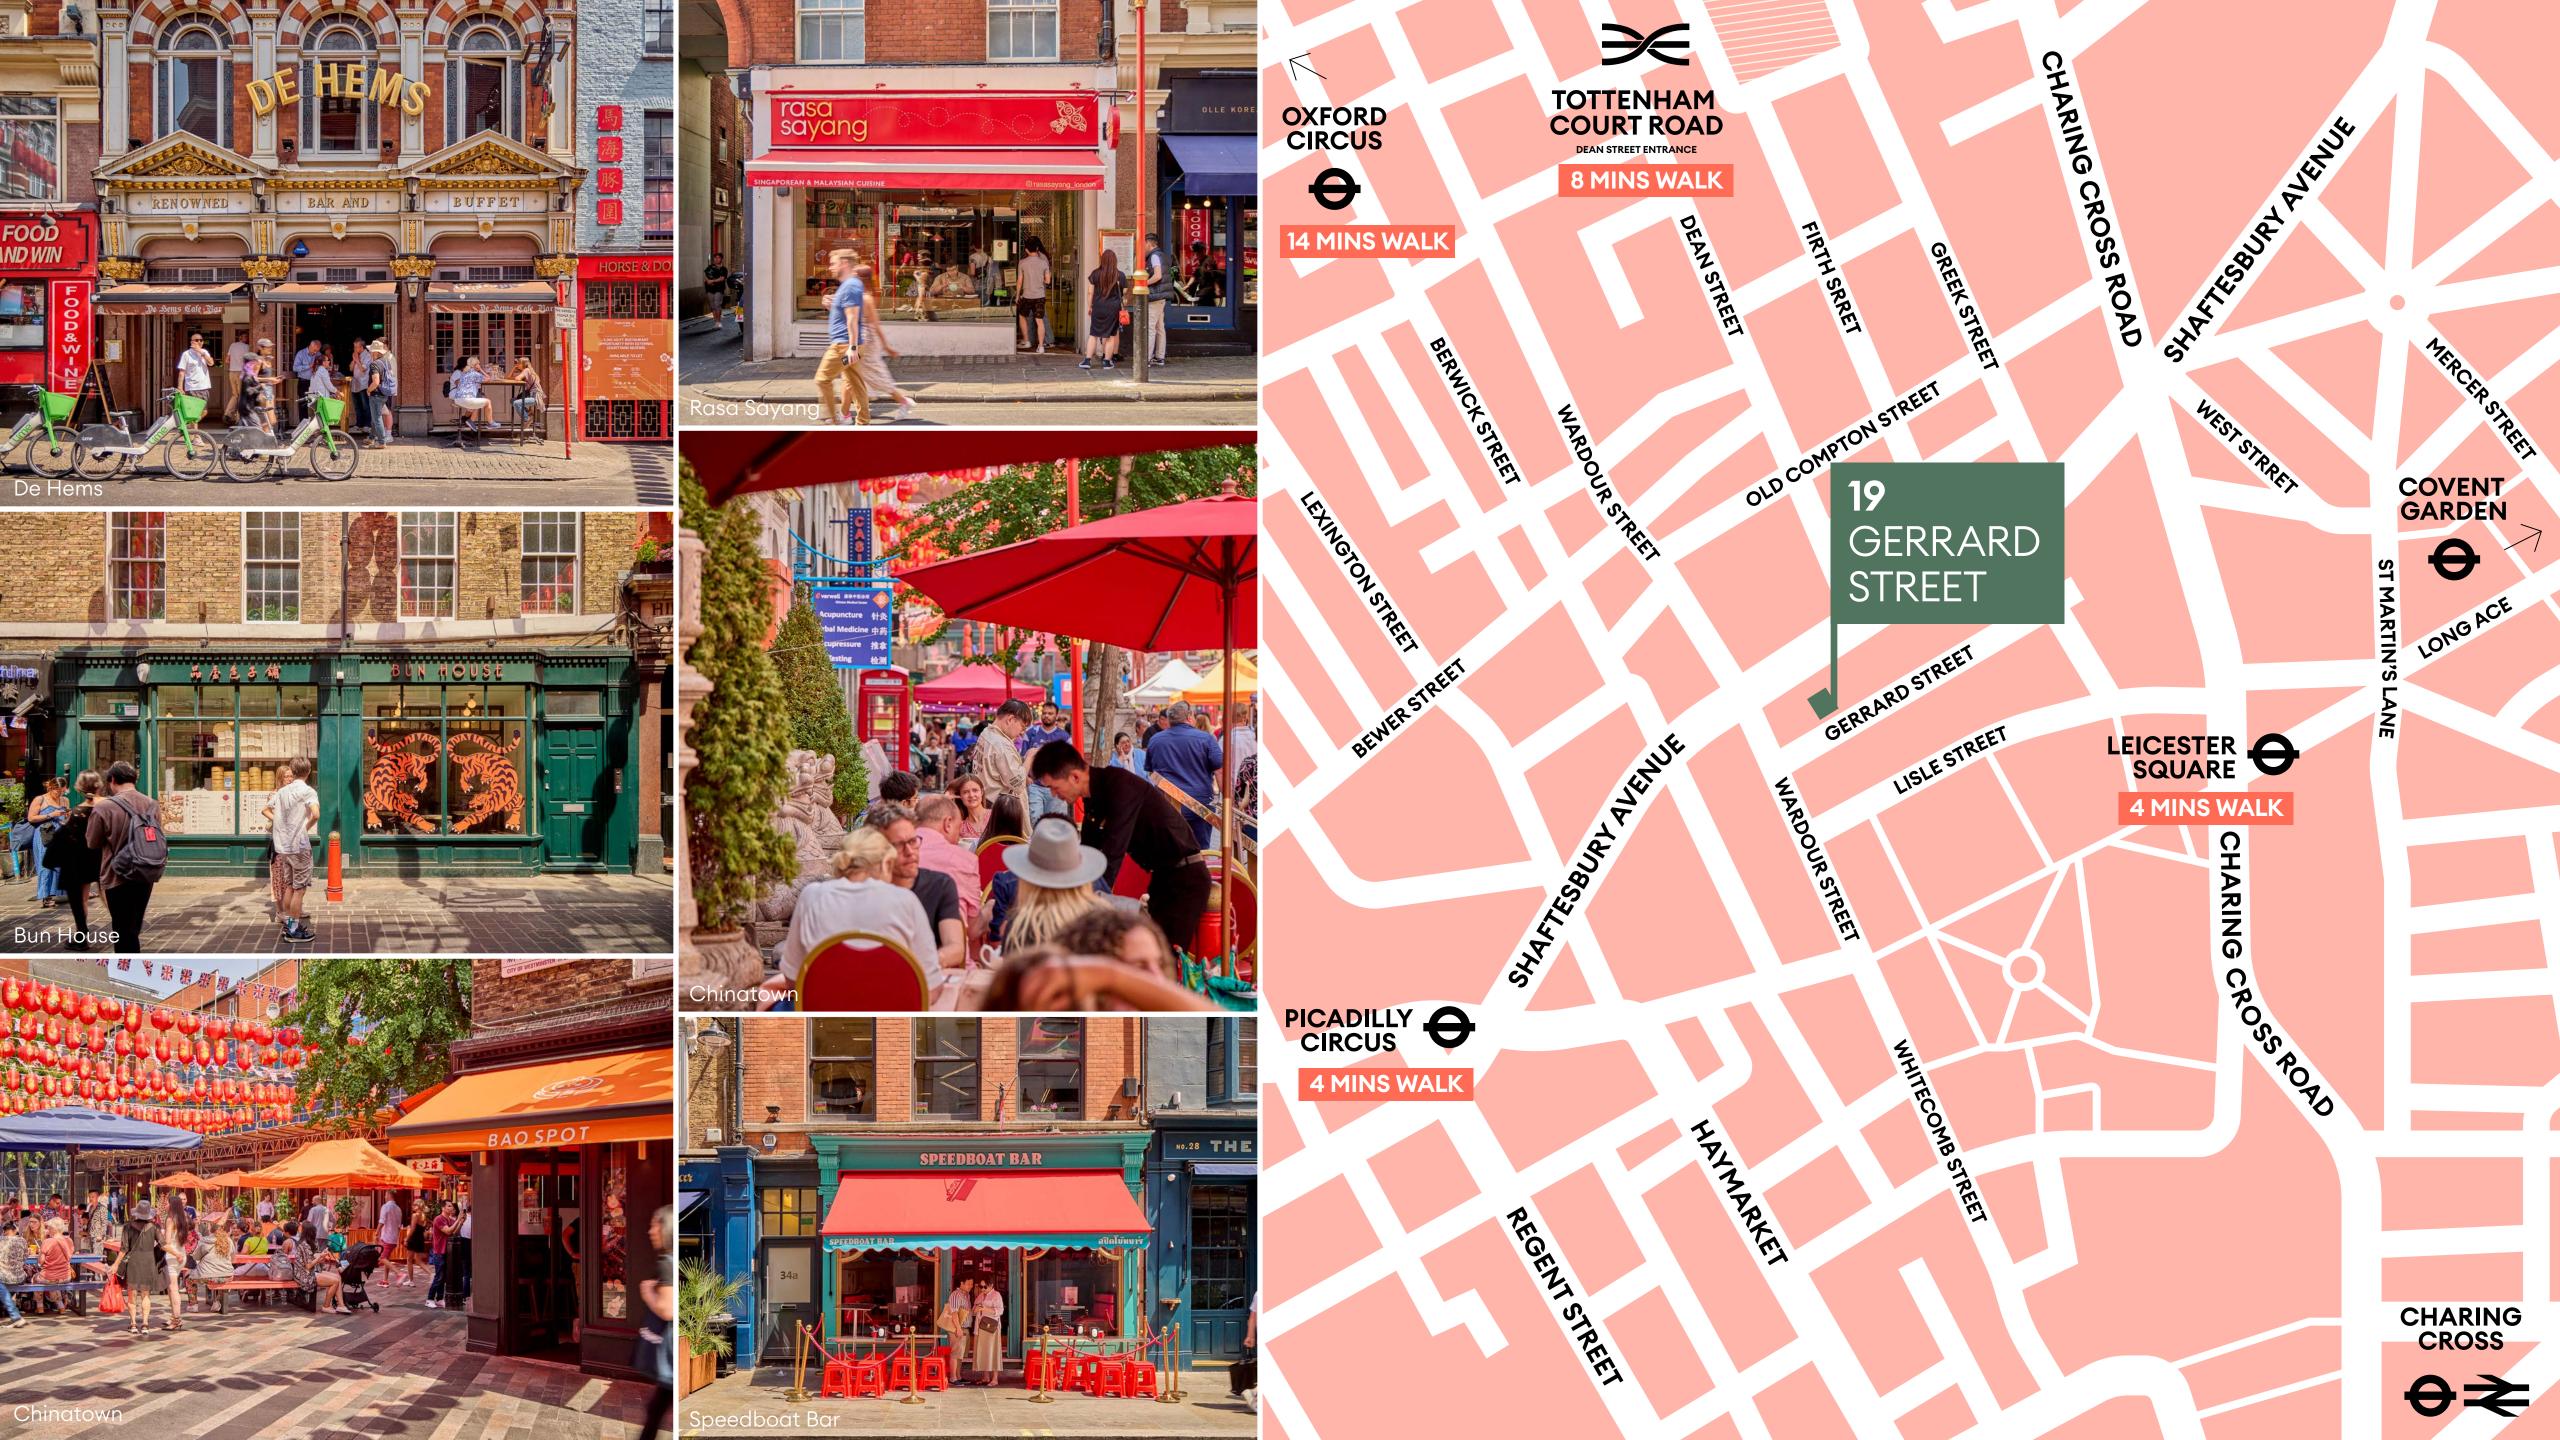

# YOUR HEART OF THE CULTURE CAPITAL SPACE

Nestled in the buzzy quarter of Soho's Chinatown, this beautifully appointed office floor on 19 Gerrard Street couldn't be better placed. The bright, airy, light-filled space is full of charisma inside and out, with an original period façade, thoughtfully decorated entrance, and large sash windows looking down onto the streets below.

Whether it's in Soho, Chinatown, Covent Garden, or Fitzrovia, you'll always have access to all the services and support you need. And, as your business grows, our flexible portfolio means you'll always have another ideal workspace to grow into.